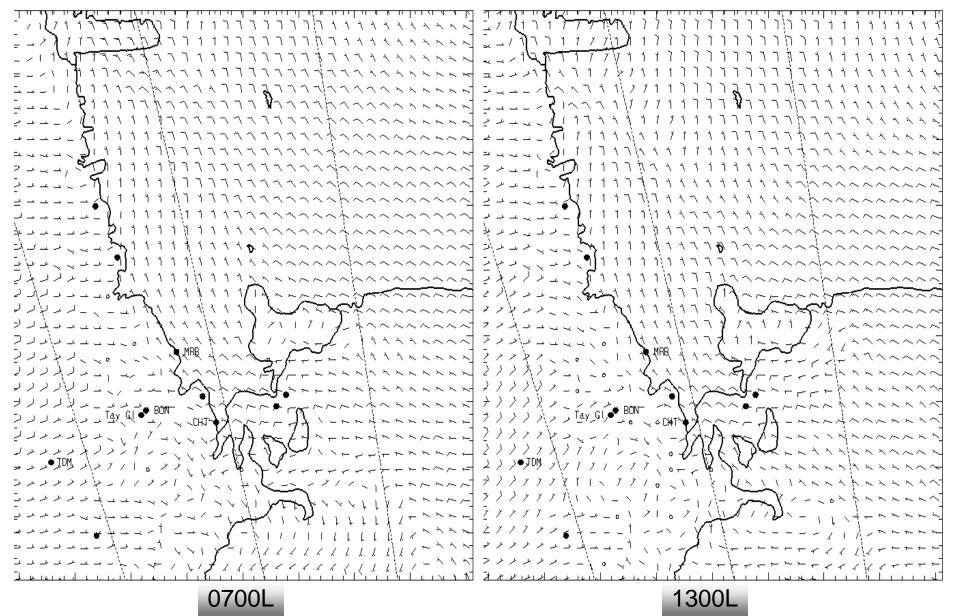

QNH2915INS GRID11009KT TEMPO 2510/2515 (2523/2604) 16005KT 0800 FZFG SCT010 GRID33005KT

#### MCMURDO HELIPAD FORECAST (VALID TIME: 25/0600L - 25/1800L)

SFC WIND (TRUE): 35009G19KT SFC VISIBILITY (SM): UNRES SKY CONDITION (AGL): FEW010 FEW030 SCT200 MIN ALSTG: 2911INS HAZARDS: LGT TURBC SFC-030

### SITE & AREA FORECASTS (VALID TIME: 25/0600L - 25/1800L)

#### MT NEWALL

SFC WIND (TRUE): VRB03KT SFC VISIBILITY (SM): UNRES TEMPO 2 – 4 BR 10-14L SKY CONDITION (AGL): SCT120 TEMPO SCT000 SCT120 10-14L MIN ALSTG: 2876INS HAZARDS: LGT ICG SFC-010 10-14L

#### NORTH EGT

SFC WIND (TRUE): VRB05KT SFC VISIBILITY (SM): UNRES SKY CONDITION (AGL): FEW030 SCT200 MIN ALSTG: 2905INS HAZARDS: NIL

### NIGHT AREA OUTLOOKS (VALID TIME: 25/1800L - 26/0600L)

NIL

## SFC



# 1,000 ft AGL



# 3,000 ft AGL



## 5,000 ft AGL