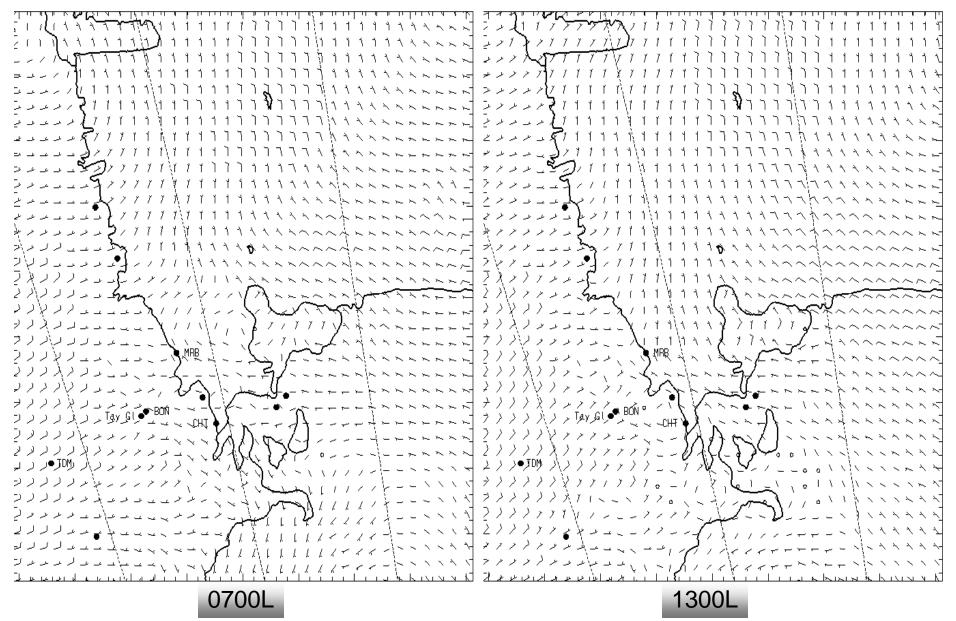

9KT TEMPO 2510/2515 (2523/2604) 16005KT 0800 FZFG SCT010 GRID33005KT

#### MCMURDO HELIPAD FORECAST (VALID TIME: 25/0600L - 25/1800L)

SFC WIND (TRUE): 35009G19KT SFC VISIBILITY (SM): UNRES SKY CONDITION (AGL): FEW010 FEW030 SCT200 MIN ALSTG: 2911INS HAZARDS: LGT TURBC SFC-030

### SITE & AREA FORECASTS (VALID TIME: 25/0600L - 25/1800L)

#### MT NEWALL

SFC WIND (TRUE): VRB03KT SFC VISIBILITY (SM): UNRES TEMPO 2 – 4 BR 10-14L SKY CONDITION (AGL): SCT120 TEMPO SCT000 SCT120 10-14L MIN ALSTG: 2876INS HAZARDS: LGT ICG SFC-010 10-14L

#### NORTH EGT

SFC WIND (TRUE): VRB05KT SFC VISIBILITY (SM): UNRES SKY CONDITION (AGL): FEW030 SCT200 MIN ALSTG: 2905INS HAZARDS: NIL

### NIGHT AREA OUTLOOKS (VALID TIME: 25/1800L - 26/0600L)

NIL

## SFC



# 1,000 ft AGL



# 3,000 ft AGL



## 5,000 ft AGL