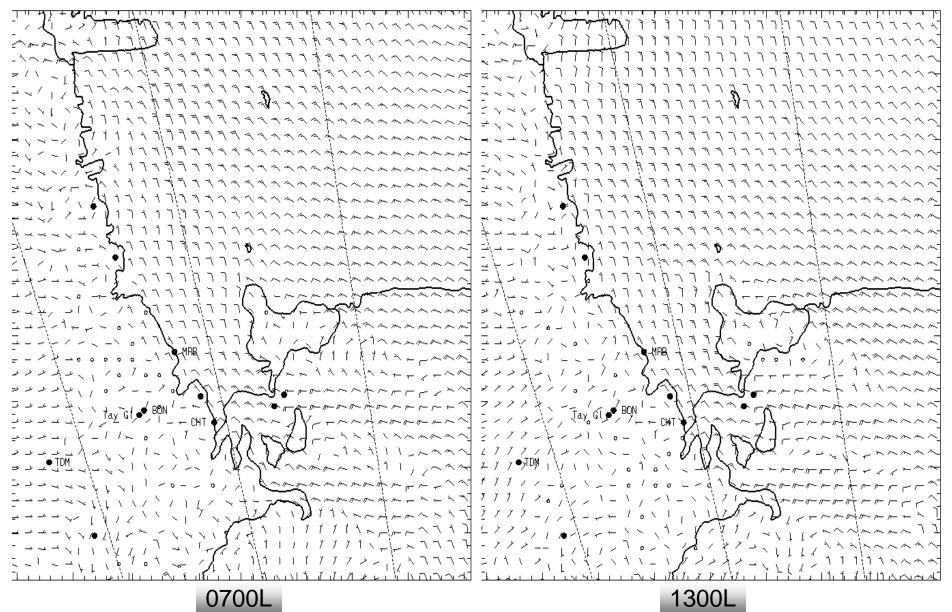

T 9999 NSW SCT015 QNH2915INS GRID11009KT TEMPO 2510/2515 (2523/2604) 16005KT 0800 FZFG SCT010 GRID33005KT

#### MCMURDO HELIPAD FORECAST (VALID TIME: 25/0600L - 25/1800L)

SFC WIND (TRUE): 35009G19KT SFC VISIBILITY (SM): UNRES SKY CONDITION (AGL): FEW010 FEW030 SCT200 MIN ALSTG: 2911INS HAZARDS: LGT TURBC SFC-030

### SITE & AREA FORECASTS (VALID TIME: 25/0600L - 25/1800L)

#### MT NEWALL

SFC WIND (TRUE): VRB03KT SFC VISIBILITY (SM): UNRES TEMPO 2 – 4 BR 10-14L SKY CONDITION (AGL): SCT120 TEMPO SCT000 SCT120 10-14L MIN ALSTG: 2876INS HAZARDS: LGT ICG SFC-010 10-14L

#### NORTH EGT

SFC WIND (TRUE): VRB05KT SFC VISIBILITY (SM): UNRES SKY CONDITION (AGL): FEW030 SCT200 MIN ALSTG: 2905INS HAZARDS: NIL

### NIGHT AREA OUTLOOKS (VALID TIME: 25/1800L - 26/0600L)

NIL

## SFC



# 1,000 ft AGL



# 3,000 ft AGL



## 5,000 ft AGL