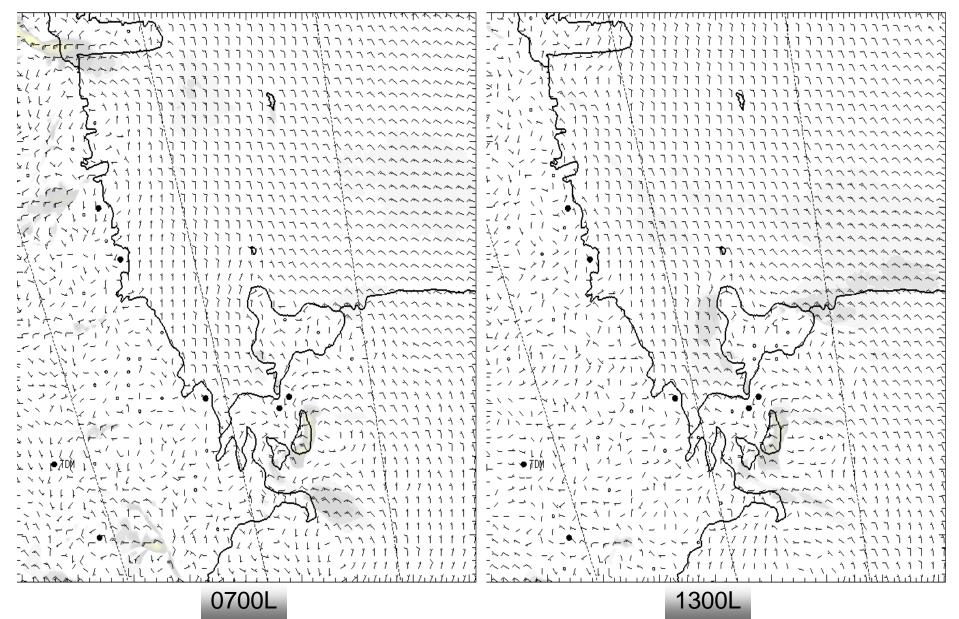

(2514/2516) 30009KT 9999 NSW SCT015 QNH2915INS GRID11009KT TEMPO 2510/2515 (2523/2604) 16005KT 0800 FZFG SCT010 GRID33005KT

#### MCMURDO HELIPAD FORECAST (VALID TIME: 25/0600L - 25/1800L)

SFC WIND (TRUE): 35009G19KT SFC VISIBILITY (SM): UNRES SKY CONDITION (AGL): FEW010 FEW030 SCT200 MIN ALSTG: 2911INS HAZARDS: LGT TURBC SFC-030

### SITE & AREA FORECASTS (VALID TIME: 25/0600L - 25/1800L)

#### MT NEWALL

SFC WIND (TRUE): VRB03KT SFC VISIBILITY (SM): UNRES TEMPO 2 – 4 BR 10-14L SKY CONDITION (AGL): SCT120 TEMPO SCT000 SCT120 10-14L MIN ALSTG: 2876INS HAZARDS: LGT ICG SFC-010 10-14L

#### NORTH EGT

SFC WIND (TRUE): VRB05KT SFC VISIBILITY (SM): UNRES SKY CONDITION (AGL): FEW030 SCT200 MIN ALSTG: 2905INS HAZARDS: NIL

### NIGHT AREA OUTLOOKS (VALID TIME: 25/1800L - 26/0600L)

NIL

## SFC



# 1,000 ft AGL



# 3,000 ft AGL



## 5,000 ft AGL