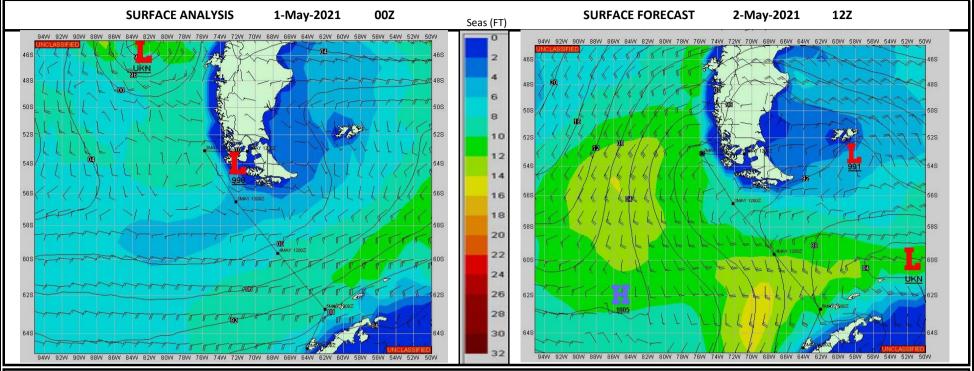

Ref A: EMAIL 23 APR 2021 Ref B:

**METSIT 00Z 1-May** Precipitaion related to a frontal boundary extending NW from low pressure near the southern tip of Chile into the Southwest Pacific will begin to clear near your underway time. The next front will bring rain Saturday afternoon. High pressure will build over your track after 03/00Z.

| VALID TIME            | 1-May 06Z     | 1-May 12Z     | 1-May 18Z     | 2-May 00Z    | 2-May 06Z     | 2-May 12Z | 2-May 18Z    | 3-May 00Z     |
|-----------------------|---------------|---------------|---------------|--------------|---------------|-----------|--------------|---------------|
| SKY CONDITION         | MOSTLY CLOUDY | PARTLY CLOUDY | MOSTLY CLOUDY | CLOUDY       | MOSTLY CLOUDY | CLOUDY    | CLOUDY       | PARTLY CLOUDY |
| WEATHER               | NONE          | VCNTY RAIN    | NONE          | VCNTY RAIN   | NONE          | RAIN      | VCNTY RAIN   | NONE          |
| VISIBILITY (NM)       | UNRESTRICTED  | UNRESTRICTED  | UNRESTRICTED  | UNRESTRICTED | UNRESTRICTED  | 2 - 4     | UNRESTRICTED | UNRESTRICTED  |
| SFC WINDS (DIR & KTS) | W 8-12        | W-SW 5-10     | N 10-15       | NW10-15      | N-NW 10-20    | SW 10-15  | S 20-25      | SE 10-15      |
|                       |               |               | GUSTS TO 25   | GUSTS TO 25  | GUSTS TO 30   |           | GUSTS TO 35  | GUSTS TO 20   |
| SFC MAX/MIN (°C)      | 5/2           |               |               |              | 7/5           |           |              |               |
| SST RANGE (°C)        | 10 / 8        |               |               |              | 10 / 7        |           |              |               |
| SEAS (DIR & FT)       | W 1-2         | W 1-2         | CNFSD 2-4     | W 3-6        | NW 5-7        | W-NW 5-7  | W-NW 5-7     | W-NW 4-6      |
| ICE ACCRETION         | NIL           | NIL           | NIL           | NIL          | NIL           | NIL       | NIL          | NIL           |