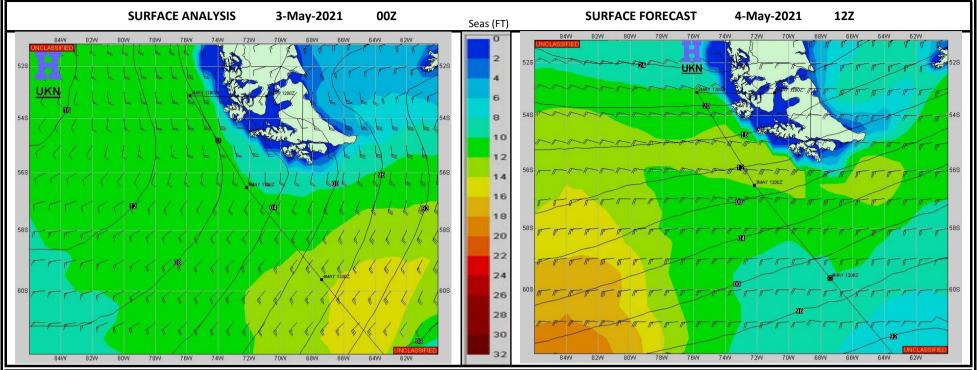

| VALID TIME            | 3-May 06Z     | 3-May 12Z     | 3-May 18Z   | 4-May 00Z   | 4-May 06Z     | 4-May 12Z   | 4-May 18Z   | 5-May 00Z     |
|-----------------------|---------------|---------------|-------------|-------------|---------------|-------------|-------------|---------------|
| SKY CONDITION         | MOSTLY CLOUDY | MOSTLY CLOUDY | CLOUDY      | CLOUDY      | MOSTLY CLOUDY | CLOUDY      | CLOUDY      | MOSTLY CLOUDY |
| WEATHER               | NONE          | NONE          | VCNTY RAIN  | RAIN        | RAIN          | RAIN        | VCNTY RAIN  | RAIN          |
| VISIBILITY (NM)       | UNRESTRICTED  | UNRESTRICTED  | 3 - 5       | 2 - 4       | 2 - 4         | 2 - 4       | 4 - 6       | 3 - 5         |
| SFC WINDS (DIR & KTS) | SW 15-25      | WSW 20-30     | WSW 20-30   | W 20-30     | W 20-30       | W 15-25     | W 15-25     | SW 15-25      |
|                       | GUSTS TO 30   | GUSTS TO 35   | GUSTS TO 30 | GUSTS TO 35 | GUSTS TO 35   | GUSTS TO 30 | GUSTS TO 35 | GUSTS TO 35   |
| SFC MAX/MIN (°C)      | 6/2           |               |             |             | 5/2           |             |             |               |
| SST RANGE (°C)        | 7/6           |               |             |             | 4/2           |             |             |               |
| SEAS (DIR & FT)       | SW9-12        | SW 10-13      | SW 10-13    | SW 9-12     | WSW 9-12      | W 7-10      | W 7-10      | W 9-12        |
| ICE ACCRETION         | NIL           | NIL           | NIL         | NIL         | NIL           | NIL         | NIL         | NIL           |