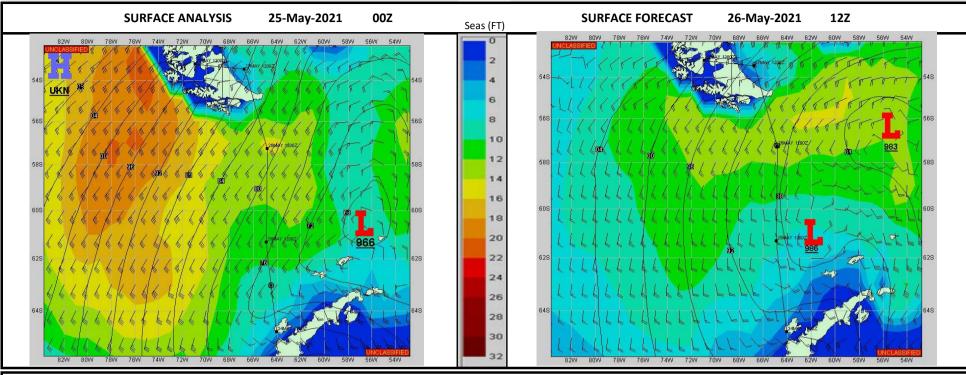

Ref A: EMAIL 23 APR 2021 Ref B: LMG Email 24MAY2021

METSIT 00Z

25-May
High pressure building into the south western Bellingshausen Sea, in conjunction with deepening low pressure north east of the Palmer Peninsula will bring strong SW'erly winds and seas throughout the duration of the forecast and outlook periods. Expect partly to mostly cloudy skies, with frequent, but brief, rain/snow showers. Surface visibility will be limited by blowing spray and periods of mist, occasionally reduced less than 1nm in snowshowers.

**FORECASTER NOTES** Winds/seas may differ from those forecast due to funneling/sheltering effects of islands.

| VALID TIME            | 25-May 06Z    | 25-May 12Z    | 25-May 18Z    | 26-May 00Z    | 26-May 06Z    | 26-May 12Z    | 26-May 18Z    | 27-May 00Z    |
|-----------------------|---------------|---------------|---------------|---------------|---------------|---------------|---------------|---------------|
| SKY CONDITION         | MOSTLY CLOUDY | MOSTLY CLOUDY | MOSTLY CLOUDY | PARTLY CLOUDY | MOSTLY CLOUDY | PARTLY CLOUDY | MOSTLY CLOUDY | PARTLY CLOUDY |
| WEATHER               | MIXED         | MIXED         | MIXED         | MIXED         | MIXED         | RAIN & FOG    | RAIN & FOG    | RAIN & FOG    |
| VISIBILITY (NM)       | 2 - 4         | 2 - 4         | 1 - 3         | 1 - 3         | 1 - 3         | 1 - 3         | 1/2 - 1       | 3 - 5         |
| SFC WINDS (DIR & KTS) | SW 15-25      | SW 15-25      | SSW 18-28     | SW 20-30      | SSW 20-30     | SSW 20-30     | SSW 20-30     | SW 20-30      |
|                       | GUSTS TO 35   |               | GUSTS TO 35   | GUSTS TO 35   | GUSTS TO 35   |               | GUST TO 35    | GUSTS TO 40   |
| SFC MAX/MIN (°C)      | -3 / -5       |               |               |               | 1/-3          |               |               |               |
| SST RANGE (°C)        | 2 / -1        |               |               |               | 7/2           |               |               |               |
| SEAS (DIR & FT)       | WSW 9-12      | WSW 10-13     | WSW 12-15     | WSW 13-16     | SW 13-16      | SW 13-16      | SW 9-12       | SW 10-13      |
| ICE ACCRETION         | LIGHT         | NIL           |