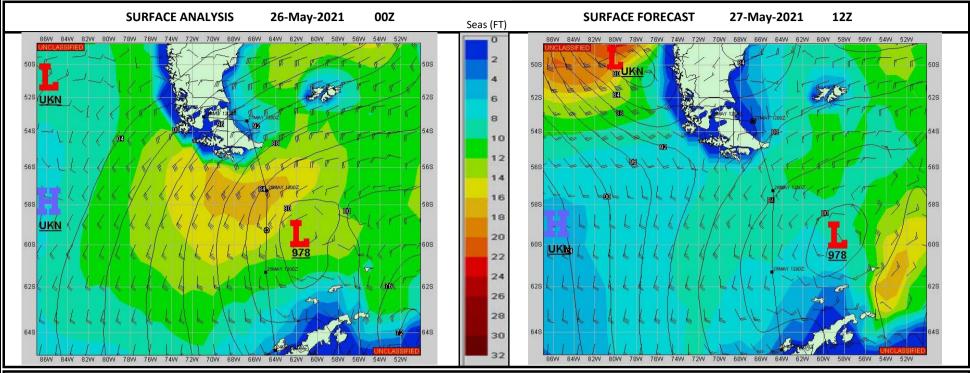

Ref A: EMAIL 23 APR 2021 Ref B: LMG Email 24MAY2021

METSIT 00Z

26-May Synoptic situation unchanged; High pressure in the southwest Pacific / Bellingshausen Sea, in conjunction with low pressure north of the Palmer Peninsula is producing strong SW'erly winds and seas throughout the duration of the forecast and outlook periods. Expect partly to mostly cloudy skies, with frequent, but brief, rain/snow showers. Surface visibility will be limited by blowing spray and periods of mist, occasionally reduced less than 1nm in snowshowers. Winds and seas will abate rapidly in the lee of Tierra del Fuego.