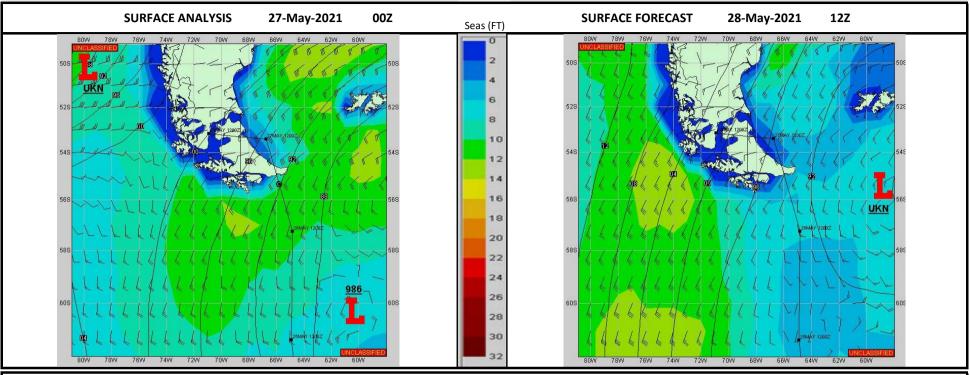

Ref A: EMAIL 23 APR 2021 Ref B: LMG Email 24MAY2021

METSIT 00Z 27-May High pressure into the southeast Pacific / Bellingshausen Sea, in conjunction with low pressure south east of Argentina continues to produce strong SW'erly winds and seas over the Tierra del Fuego region. Expect partly to mostly cloudy skies, with brief, rain/snow showers early in the forecast and again as you arrive at your destination.

FORECASTER NOTES Winds/seas may differ from those forecast due to funneling/sheltering effects of islands. Forecast based on ARR 28/12Z per 24 MAY 2021 email.

| VALID TIME            | 27-May 06Z    | 27-May 12Z    | 27-May 18Z    | 28-May 00Z    | 28-May 06Z    | 28-May 12Z | 28-May 18Z    | 29-May 00Z    |
|-----------------------|---------------|---------------|---------------|---------------|---------------|------------|---------------|---------------|
| SKY CONDITION         | MOSTLY CLOUDY | PARTLY CLOUDY | PARTLY CLOUDY | PARTLY CLOUDY | MOSTLY CLOUDY | CLOUDY     | MOSTLY CLOUDY | MOSTLY CLOUDY |
| WEATHER               | MIXED         | NONE          | NONE          | NONE          | MIXED         | MIXED      | MIXED         | MIXED         |
| VISIBILITY (NM)       | 2 - 4         | UNRESTRICTED  | UNRESTRICTED  | UNRESTRICTED  | 2 - 4         | 1 - 3      | 2 - 4         | 2 - 4         |
| SFC WINDS (DIR & KTS) | SW 20-30      | SW 12-18      | SW 10-15      | SW 13-18      | W 15-25       | SW 15-25   | SW 15-20      | WSW 10-15     |
|                       | GUSTS TO 35   | GUSTS TO 30   |               | GUSTS TO 35   | GUSTS TO 35   | GUST TO 30 |               |               |
| SFC MAX/MIN (°C)      | 2/0           |               |               |               | 3 / -1        |            |               |               |
| SST RANGE (°C)        | 7/2           |               |               |               | 5/3           |            |               |               |
| SEAS (DIR & FT)       | SW 3-6        | SW 3-5        | S 2-4         | CNFSD 2-4     | CNFSD 2-4     | CNFSD 1-3  | CNFSD 1-3     | CNFSD 1-3     |
| ICE ACCRETION         | NIL           | NIL           | NIL           | NIL           | NIL           | NIL        | NIL           | NIL           |