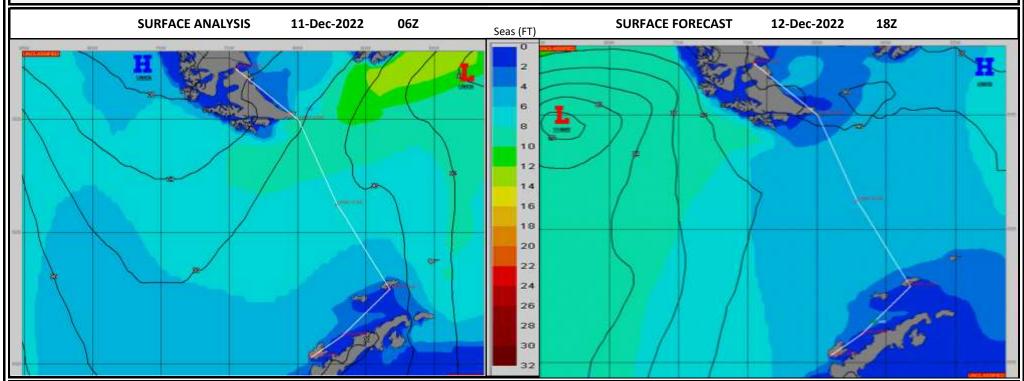

Ref A: MOVREP 10 DEC 2022 Ref B:

11-Dec IT'S A GREAT DAY TO GET UNDERWAY! HIGH PRESSURE OVER THE AREA WILL MAINTAIN FAVORABLE WEATHER CONDITIONS FOR THE MAJORITY OF THE INITIAL FORECAST PERIOD. A CHANCE OF **METSIT 06Z** REDUCED VISIBILITY IN MIST IS POSSIBLE TOWARD THE VERY END.

## FORECASTER NOTES

| VALID TIME            | 11-Dec 12Z                                 | 11-Dec 18Z    | 12-Dec 00Z    | 12-Dec 06Z    | 12-Dec 12Z                                         | 12-Dec 18Z    | 13-Dec 00Z    | 13-Dec 06Z    |
|-----------------------|--------------------------------------------|---------------|---------------|---------------|----------------------------------------------------|---------------|---------------|---------------|
| SKY CONDITION         | PARTLY CLOUDY                              | PARTLY CLOUDY | PARTLY CLOUDY | PARTLY CLOUDY | PARTLY CLOUDY                                      | PARTLY CLOUDY | PARTLY CLOUDY | PARTLY CLOUDY |
| WEATHER               | NONE                                       | NONE          | NONE          | NONE          | NONE                                               | NONE          | FOG           | FOG           |
| VISIBILITY (NM)       | UNRESTRICTED                               | UNRESTRICTED  | UNRESTRICTED  | UNRESTRICTED  | UNRESTRICTED                                       | UNRESTRICTED  | 3 - 5         | 1 - 3         |
| SFC WINDS (DIR & KTS) | VRB 3-6                                    | VRB 3-6       | VRB 3-6       | VRB 3-6       | VRB 3-6                                            | VRB 3-6       | VRB 3-6       | W 8-12        |
| SFC MAX/MIN (°C)      | 1/-1                                       |               |               |               | 3/1                                                |               |               |               |
| SST RANGE (°C)        | 1/0                                        |               |               |               | 1/0                                                |               |               |               |
| SEAS (DIR & FT)       | CALM                                       | CALM          | CALM          | CALM          | W 1-3                                              | W 2-4         | W 2-4         | WSW 1-3       |
| ICE ACCRETION         | LIGHT                                      | NIL           | NIL           | LIGHT         | NIL                                                | NIL           | NIL           | NIL           |
| CHARLESTON ROF        | COMM: 720.568.2664 IRIDIUM: 8816.763.15163 |               |               |               | EMAIL: weather.chs@usap.gov FORECASTER: Paul Gulli |               |               |               |