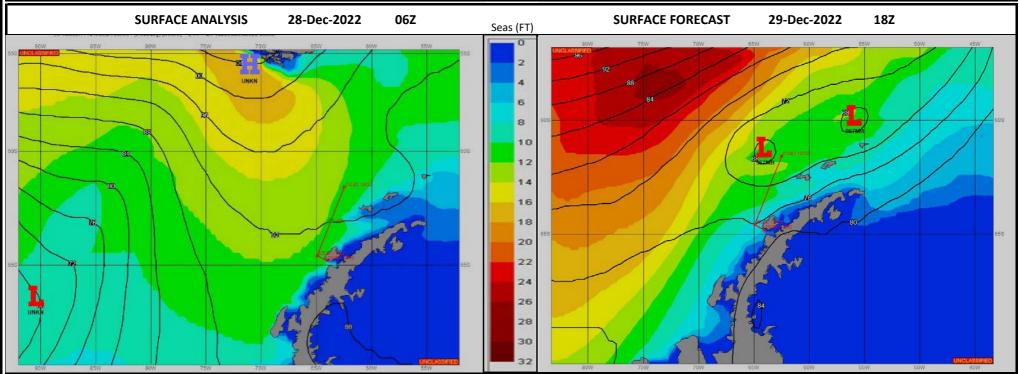

Ref A: MOVREP 24 DEC 2022 Ref B: SITREP 27 DEC 2022

**METSIT 06Z** 

HIGH PRESSURE RIDGE OVER THE SHIP POSITION TO SLIDE EAST INTO THE WEDDELL SEA. THIS RIDGING INTO THE WEDDELL SEA SHOULD STEER MAIN THRUST OF LOW PRESSURE MOVING IN FROM THE BELLINGSHAUSEN SEA TO THE NORTHEAST THROUGH DRAKE'S PASSAGE. EXPECT NORTHEAST WINDS TO START INCREASING TO 25-35 KNOTS FROM APPROXIMATELY 28/1800Z THROUGH 29/0900Z AS THE LOW TRACKS TO THE WEST. VISIBILITY MAY BE REDUCED BRIEFLY IN THE OCCASIONAL RAIN SHOWER FROM APPROXIMATELY 29/0600Z THROUGH 29/1200Z WITH WARMING TEMPERATURES.

## FORECASTER NOTES

CHARLESTON ROF

28-Dec

| VALID TIME            | 28-Dec 12Z   | 28-Dec 18Z   | 29-Dec 00Z   | 29-Dec 06Z   | 29-Dec 12Z   | 29-Dec 18Z    | 30-Dec 00Z | 30-Dec 06Z |
|-----------------------|--------------|--------------|--------------|--------------|--------------|---------------|------------|------------|
| SKY CONDITION         | CLOUDY       | CLOUDY       | CLOUDY       | CLOUDY       | CLOUDY       | MOSTLY CLOUDY |            |            |
| WEATHER               | NONE         | NONE         | NONE         | NONE         | NONE         | NONE          | PALMER     | PALMER     |
| VISIBILITY (NM)       | UNRESTRICTED | UNRESTRICTED | UNRESTRICTED | UNRESTRICTED | UNRESTRICTED | UNRESTRICTED  | STATION    | STATION    |
| SFC WINDS (DIR & KTS) | NW 5-10      | NE 20-25     | NE 25-30     | NE 25-30     | E-NE 15-20   | E 10-15       |            |            |
|                       |              |              | GUST 35      | GUST 35      |              |               |            |            |
| SFC MAX/MIN (°C)      | 3/1          |              |              |              | 3/1          |               |            |            |
| SST RANGE (°C)        | 2/1          |              |              |              | 2/1          |               |            |            |
| SEAS (DIR & FT)       | W 10-13      | W 9-12       | NW 8-10      | NW 6-8       | NW 5-7       | NW 2-4        |            |            |
| ICE ACCRETION         | NIL          | NIL          | NIL          | NIL          | NIL          | NIL           |            |            |