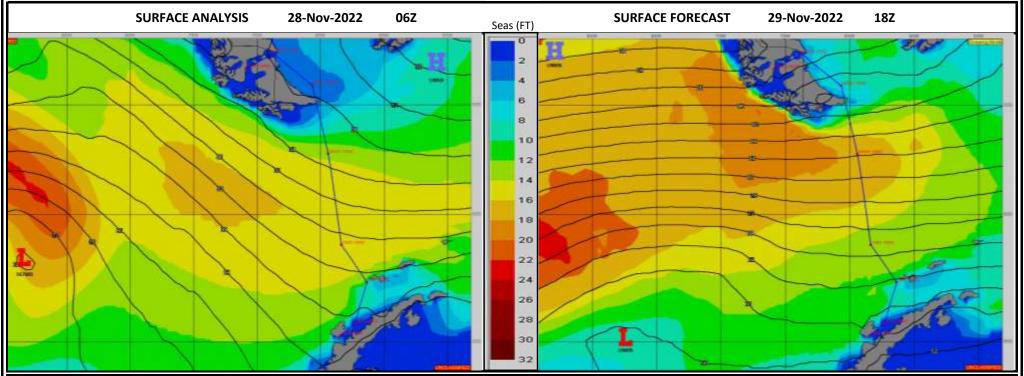

Ref A: MOVREP 27 NOV 2022 Ref B:

**METSIT 06Z** 

DEPARTURE FROM PUNTA ARENAS THIS MORNING WILL BE UNDER STRONG NORTHWESTERLY WINDS IN A TIGHT PRESSURE GRADIENT BETWEEN HIGH PRESSURE TO THE EAST AND AN APPROACHING FRONTAL SYSTEM FROM THE WEST. THE FRONT ITSELF WILL PASS OVER THE TRACK TONIGHT, ADDING CLOUDY SKIES AND RAIN TO THE WINDY CONDITIONS. SKIES AND VISIBILITY WILL IMPROVE FOR TOMORROW AFTER THE FRONTAL PASSAGE, BUT THE TIGHTLY WOUND LOW MOVING THROUGH THE DRAKE WILL STILL MAINTAIN THE STRONG WESTERLY FLOW OVER THE TRACK DOWN THE COAST OF ARGENTINA AND INTO THE PASSAGE.

## FORECASTER NOTES

28-Nov

| VALID TIME            | 28-Nov 12Z    | 28-Nov 18Z | 29-Nov 00Z | 29-Nov 06Z    | 29-Nov 12Z    | 29-Nov 18Z    | 30-Nov 00Z    | 30-Nov 06Z    |
|-----------------------|---------------|------------|------------|---------------|---------------|---------------|---------------|---------------|
| SKY CONDITION         | MOSTLY CLOUDY | CLOUDY     | CLOUDY     | MOSTLY CLOUDY | PARTLY CLOUDY | PARTLY CLOUDY | MOSTLY CLOUDY | MOSTLY CLOUDY |
| WEATHER               | NONE          | RAIN       | RAIN       | RAIN          | NONE          | NONE          | NONE          | RAIN          |
| VISIBILITY (NM)       | UNRESTRICTED  | 4 - 6      | 2 - 4      | 3 - 5         | UNRESTRICTED  | UNRESTRICTED  | UNRESTRICTED  | 3 - 5         |
| SFC WINDS (DIR & KTS) | W 10-15       | NW 15-20   | WNW 15-20  | W 30-35       | W 12-16       | W 10-15       | W 30-40       | W 40-45       |
|                       |               |            |            | GUST 45       |               |               | GUST 45       | GUST 55       |
| SFC MAX/MIN (°C)      | 11/6          |            |            |               | 8/6           |               |               |               |
| SST RANGE (°C)        | 9/7           |            |            |               | 7/5           |               |               |               |
| SEAS (DIR & FT)       | CALM          | CALM       | NE 0-2     | N 4-7         | NW 7-9        | SW 6-9        | WSW 10-13     | W 17-21       |
| ICE ACCRETION         | NIL           | NIL        | NIL        | NIL           | NIL           | NIL           | NIL           | NIL           |