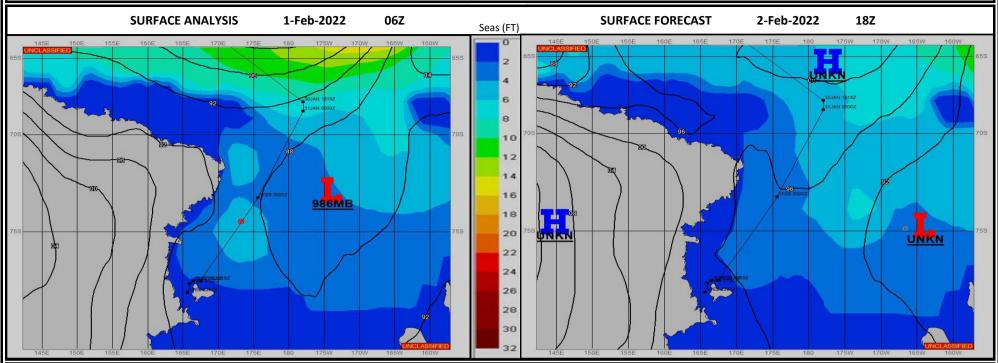

Ref A: MOVREP 19 JAN 2022 0000Z Ref B: POSREP 01 FEB 2022 0000Z

METSIT 06Z 1-Feb EXPECT MILD CONDITIONS WITH ABUNDANT CLOUD COVER OVER THE WESTERN ROSS SEA ROTATING IN FROM WEAK LOW PRESSURE NEAR 73S 175W, AND BEING PUMPED NORTH FROM LOW PRESSURE SOUTH OF MCMURDO STATION.