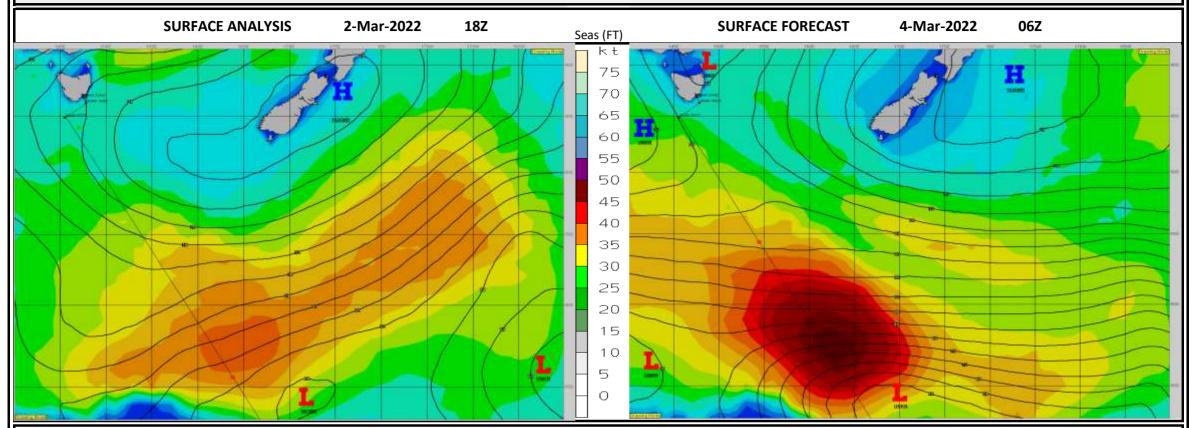

METSIT 12Z 3-Mar

984MB LOW SITUATED JUST WEST OF YOUR TRACK, WITH A TROUGH OF LOW PRESSURE STRETCHING OUT WEST-EAST OVER YOUR LOCATION EARLY ON, KEEPING CLOUDY SKIES AND REDUCED VISIBILITY IN SNOW/FOG THROUGH THE FIRST HALF OF THE PERIOD, BECOMING MIXED PRECIPITATION BY 03/12Z, SWITCHING OVER TO RAIN BY 03/18Z. A FRONTAL BOUNDARY APPROACHES FROM THE WEST LATE IN THE PERIOD, LOWERING VISIBILITIES ONCE AGAIN, AND AN INCREASE IN NORTHWESTERLY WINDS AS THE GRADIENT TIGHTENS AGAIN.