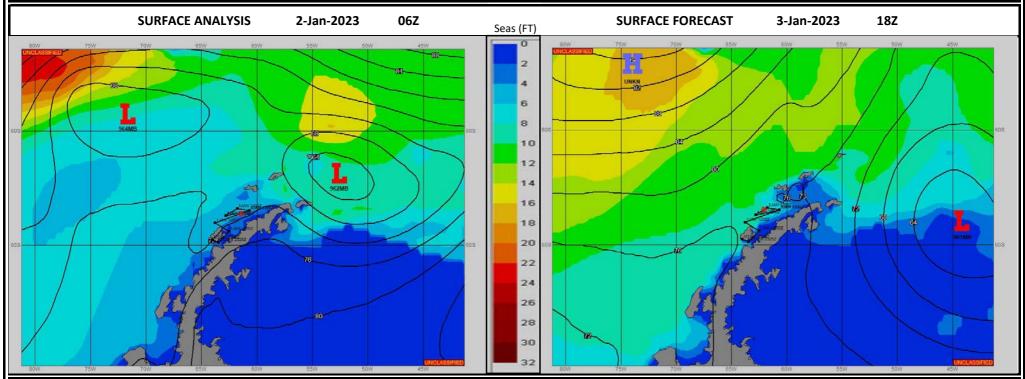

Ref A: MOVREP 31 DEC 2022 1238Z

**METSIT 06Z** 

2-Jan

962MB LOW NEAR 62S 052W TO MOVE SE, FILL THEN DEEPEN. 964MB LOW NEAR 59S 072W TO MOVE EAST AND FILL. WEAK HIGH PRESSURE TO A COL AREA WITH LOOSE PRESSURE PATTERN AND MILD CONDITIONS SHOULD BE PREDOMINANT UNTIL LATE IN THE FORECAST PERIOD AS A TRANSIENT WAVE TRACKING NORTH OF THE OPERATIONS AREA INCREASES SEAS AND WIND SPEEDS. EXPECT PERIODS OF REDUCED VISIBILITY IN FOG AS WITH A STRATUS FIELD MOVING IN FROM THE WEST.