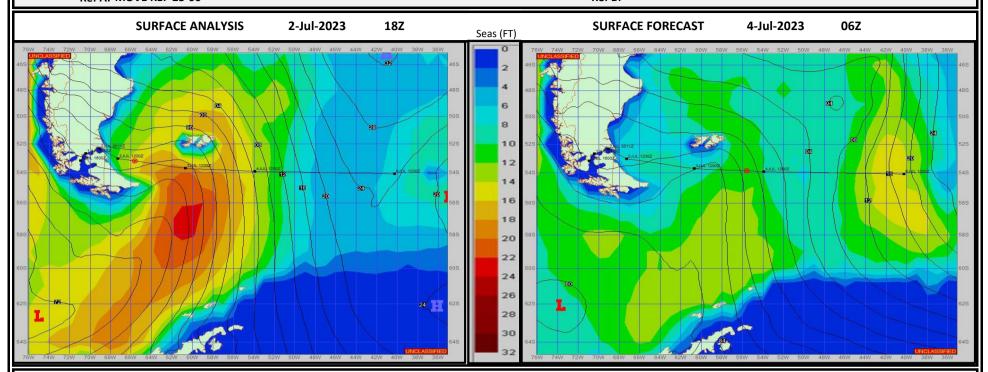

METSIT 21Z 2-Jul The low pressure trough currently moving the Drake Passage continues with an eastward movement, keeping with the strong winds to the south. The largest part of the swell stays south of your track, however, you'll still feel some motion of the ocean with some moderate swells.