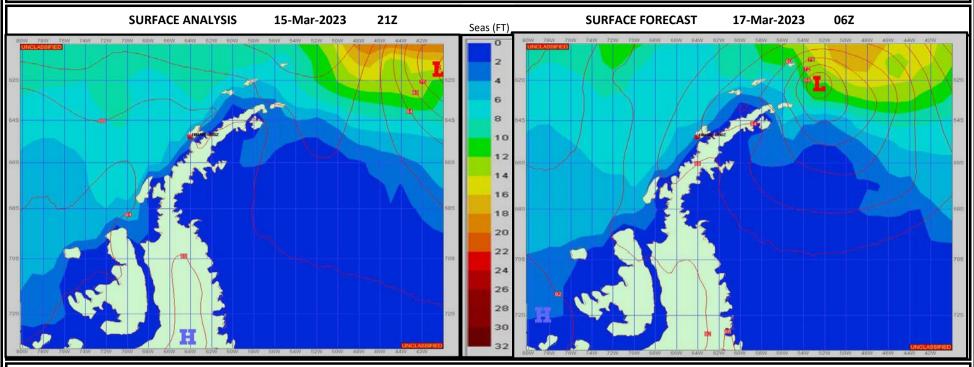

Ref A: 23-02 MOVREP 1 MAR 2023 Ref B: SITREP 12 March 2023 SITREP

METSIT 21Z 15-Mar Fairly calm conditions continue. However, snow turns into mixed precipitation before ending late evening.

FORECASTER NOTES

MCMURDO STATION WINTER OPERATIONS ARE NOW IN EFFECT. WEAX SUPPORT WILL BE DONE BY THE MCMURDO STATION WEATHER OFFICE AND ISSUED BY 2100Z. SEE CONTACT INFO BELOW.

| VALID TIME                                  | 15-Mar 21Z | 16-Mar 06Z | 16-Mar 12Z | 16-Mar 18Z                 | 17-Mar 00Z    | 17-Mar 06Z    | 17-Mar 12Z    | 17-Mar 18Z    |
|---------------------------------------------|------------|------------|------------|----------------------------|---------------|---------------|---------------|---------------|
| SKY CONDITION                               | CLOUDY     | CLOUDY     | CLOUDY     | CLOUDY                     | MOSTLY CLOUDY | MOSTLY CLOUDY | MOSTLY CLOUDY | MOSTLY CLOUDY |
| WEATHER                                     | SNOW       | SNOW       | MIXED      | MIXED                      | NONE          | NONE          | NONE          | NONE          |
| VISIBILITY (NM)                             | 4 - 6      | 4 - 6      | 4 - 6      | 4 - 6                      | 4 - 6         | 4 - 6         | 4 - 6         | 4 - 6         |
| SFC WINDS (DIR & KTS)                       | VRB 4-8    | VRB 4-8    | SW-W 8-12  | SW-W 8-12                  | VRB 4-8       | VRB 4-8       | VRB 4-8       | VRB 4-8       |
| SFC MAX/MIN (°C)                            | 1/0        |            |            |                            | 1/-1          |               |               |               |
| SST RANGE (°C)                              | 1/0        |            |            |                            | 1/1           |               |               |               |
| SEAS (DIR & FT)                             | NW 4-6     | NW 4-6     | NW 2-4     | NW 2-4                     | NW 2-4        | NW 2-4        | NW 0-2        | NW 0-2        |
| ICE ACCRETION                               | LIGHT      | LIGHT      | LIGHT      | LIGHT                      | NIL           | NIL           | NIL           | NIL           |
| COMMA 720 FC0 4040 IDIDILINA 0046 762 20020 |            |            |            | FMAIL was fast Quarter and |               |               |               |               |