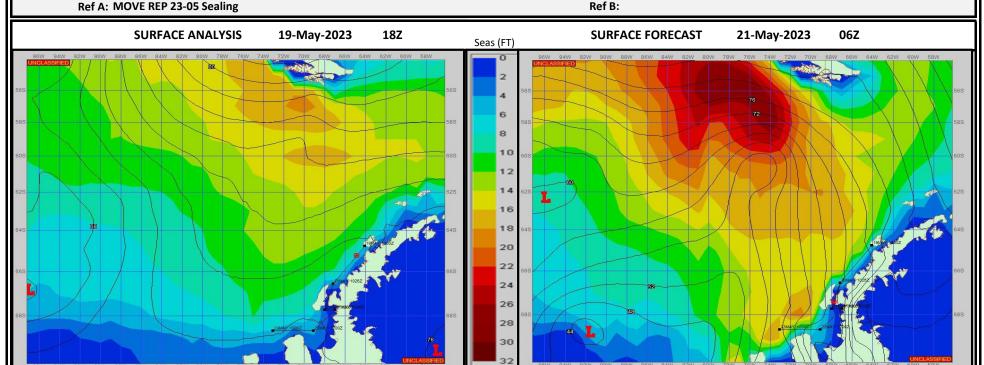

METSIT 21Z

19-May
A series of deepening low pressure systems will drift in from the west, one moves northeast while the other moves southeast. Conditions will remain cloudy with snow through much of the forecast periods, with strong winds due to the tight pressure gradient. Sea states decrease as you head into the straits, being sheltered. Winds may differ from those forecast due to funneling/sheltering effects of islands.

FORECASTER: Chris Dunstone

| VALID TIME            | 19-May 21Z    | 20-May 06Z | 20-May 12Z | 20-May 18Z | 21-May 00Z | 21-May 06Z | 21-May 12Z | 21-May 18Z |
|-----------------------|---------------|------------|------------|------------|------------|------------|------------|------------|
| SKY CONDITION         | MOSTLY CLOUDY | CLOUDY     | CLOUDY     | CLOUDY     | CLOUDY     | CLOUDY     | CLOUDY     | CLOUDY     |
| WEATHER               | SNOW          | NONE       | NONE       | SNOW & FOG |
| VISIBILITY (NM)       | 1 - 3         | 2 - 4      | 1 - 3      | 1 - 3      | 1 - 3      | 1 - 3      | 1 - 3      | 1 - 3      |
| SFC WINDS (DIR & KTS) | NE 10-15      | S 5-10     | SW 25-30   | SW 15-20   | SW 10-15   | SW 10-15   | SW 25-30   | SW 25-30   |
|                       | GUST 25       |            | GUST 40    | GUST 30    | GUST 20    | GUST 25    | GUST 40    | GUST 35    |
| SFC MAX/MIN (°C)      | -1/-3         |            |            |            | -5 / -13   |            |            |            |
| SST RANGE (°C)        | 0 / -1        |            |            |            | 0 / -1     |            |            |            |
| SEAS (DIR & FT)       | W 4-6         | NW 4-6     | NW 2-4     | N 0-2      |
| ICE ACCRETION         | MODERATE      | LIGHT      | MODERATE   | MODERATE   | MODERATE   | MODERATE   | MODERATE   | MODERATE   |