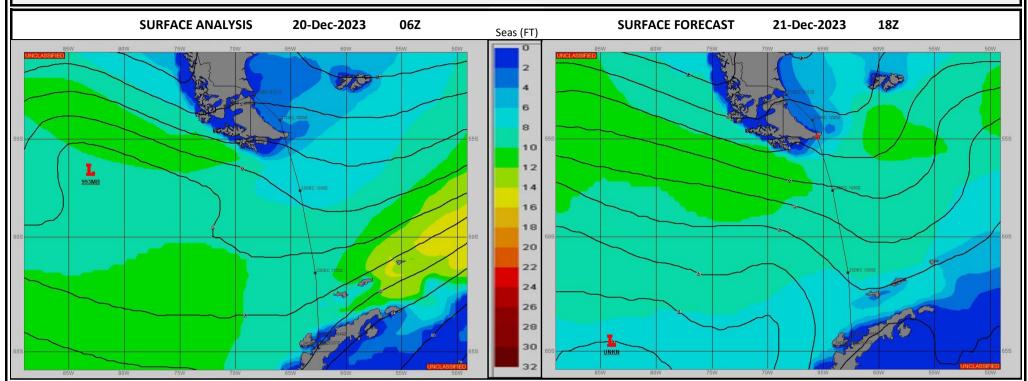

Ref A: LMG MOVREP 24-01 SB Ref B:

**METSIT 06Z** 20-Dec LOW PRESSURE TRAVERSING EAST THROUGH DRAKE'S PASSAGE WILL BRING WINDS GUSTING TO NEAR 40 KNOTS FROM THE SOUTHWEST THROUGH APPROXIMATELY 21/0900Z AS THE SHIP ENTERS THE ATLANTIC AND TRAVELS SOUTH ALONG THE COAST. A FRONTAL BOUNDARY OFF LOW PRESSURE IN THE BELLINGHAUSEN SEA WILL APPROACH/PASS SHIP'S TRACK FROM APPROXIMATELY 22/0300Z THROUGH THE END OF THE PERIOD. EXPECT INCREASING WINDS WITH GUST TO NEAR 35 KNOTS BY 22/0600Z, AND VISIBILITY RESTRICTIONS IN RAIN AND FOG.