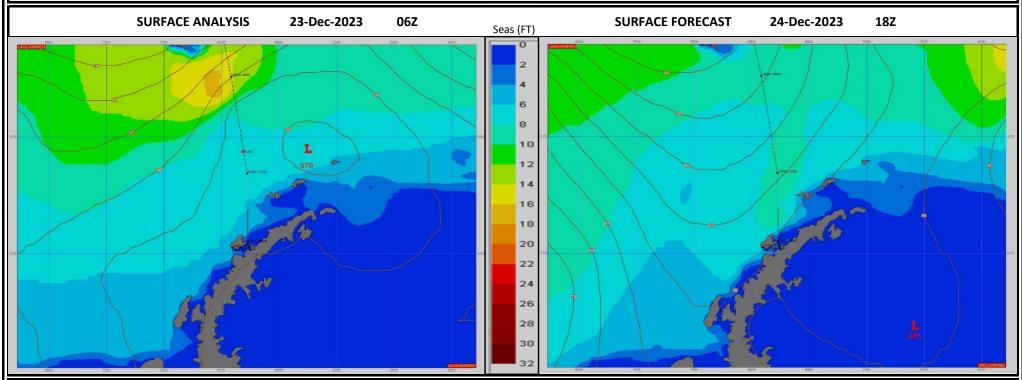

Ref A: LMG SITREP 22 DECEMBER 2023 Ref B: LMG MOVREP 24-01 SB

METSIT 06Z

23-Dec

A 979MB LOW TRANSITS THE DRAKE PASSAGE TODAY PRODUCING EXTENSIVE CLOUD COVER, LIGHT RAIN AND FOG OVER YOUR PROJECTED COURSE. EXPECT MODERATE SEAS TAPERING DOWN TO SLIGHT AS YOU APPROACH THE COAST WITH A GENTLE TO MODERATE BREEZE.

Outlook for

| VALID TIME            | 23-Dec 12Z | 23-Dec 18z | 24-Dec 00Z    | 24-Dec 06Z    | 24-Dec 12Z     | 24-Dec 18Z     | 25-Dec 00Z     | 25-Dec 06Z     |
|-----------------------|------------|------------|---------------|---------------|----------------|----------------|----------------|----------------|
| SKY CONDITION         | CLOUDY     | CLOUDY     | MOSTLY CLOUDY | MOSTLY CLOUDY | CLOUDY         |                |                |                |
| WEATHER               | RAIN & FOG | RAIN & FOG | FOG           | FOG           | FOG            | IN PORT        | IN PORT        | IN PORT        |
| VISIBILITY (NM)       | 1/2 - 1    | 1 - 3      | 1 - 3         | <1/2          | <1/2           | PALMER STATION | PALMER STATION | PALMER STATION |
| SFC WINDS (DIR & KTS) | NW 5-10    | NW 10-15   | NW 5-10       | WSW 5-10      | SW 5-10        |                |                |                |
| SFC MAX/MIN (°C)      | 5/1        |            |               |               |                |                |                | •              |
| SST RANGE (°C)        | 9/6        |            |               |               |                |                |                |                |
| SEAS (DIR & FT)       | W 5-7      | W 5-7      | W 4-6         | SW 0-2        | SW 0-2, < 1 IP |                |                |                |
| ICE ACCRETION         | NIL        | NIL        | NIL           | LIGHT         | LIGHT          |                |                |                |