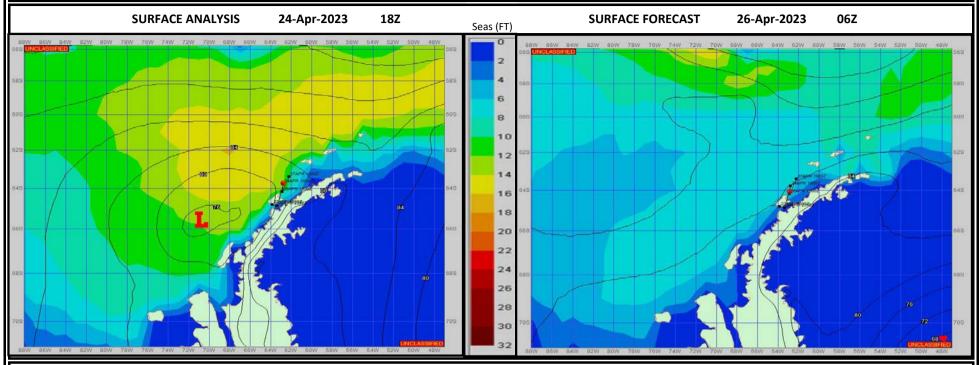

Ref A: MOVE REP 23-04 Fishing Dallmann Bay

Ref B: SITREP 22 April 2023

METSIT 21Z

24-Apr
The low fully dissipates early in the forecast, taking with it any precipitation. Some periods of gusty winds may be experienced during the course of the forecast.

Sea states remain up a bit but slowly decreases after the low fills. Winds may differ from those forecast due to funneling/sheltering effects of islands.

FORECASTER NOTES

MCMURDO STATION WINTER OPERATIONS ARE IN EFFECT. WEAX SUPPORT WILL BE DONE BY THE MCMURDO STATION WEATHER OFFICE AND ISSUED BY 2100Z. SEE CONTACT INFO BELOW.

| VALID TIME            | 24-Apr 21Z | 25-Apr 06Z | 25-Apr 12Z    | 25-Apr 18Z    | 26-Apr 00Z    | 26-Apr 06Z    | 26-Apr 12Z    | 26-Apr 18Z    |
|-----------------------|------------|------------|---------------|---------------|---------------|---------------|---------------|---------------|
| SKY CONDITION         | CLOUDY     | CLOUDY     | PARTLY CLOUDY | MOSTLY CLOUDY | MOSTLY CLOUDY | MOSTLY CLOUDY | PARTLY CLOUDY | PARTLY CLOUDY |
| WEATHER               | SNOW & FOG | SNOW & FOG | SNOW          | NONE          | NONE          | NONE          | NONE          | NONE          |
| VISIBILITY (NM)       | 1/2 - 1    | 1/2 - 1    | 2 - 4         | UNRESTRICTED  | 4 - 6         | 4 - 6         | 4 - 6         | UNRESTRICTED  |
| SFC WINDS (DIR & KTS) | WNW 10-15  | S 10-15    | S 10-15       | SW 10-15      | SW 20-25      | SW 15-20      | SW 10-15      | SW 10-15      |
|                       | GUST 20    |            | GUST 20       | GUST 20       | GUST 30       | GUST 25       | GUST 20       |               |
| SFC MAX/MIN (°C)      | -1/-5      |            |               |               | -1/-3         |               |               |               |
| SST RANGE (°C)        | 1/0        |            |               |               | 1/0           |               |               |               |
| SEAS (DIR & FT)       | NW 10-12   | NW 10-12   | NW 8-10       | NW 8-10       | NW 8-10       | NW 6-8        | NW 6-8        | W 6-8         |
| ICE ACCRETION         | NIL        | NIL        | NIL           | NIL           | LIGHT         | LIGHT         | NIL           | NIL           |