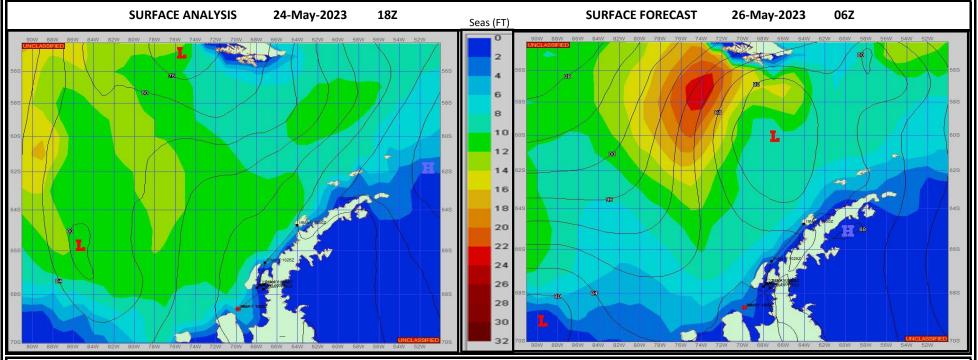

Ref A: MOVE REP 23-05 Sealing Ref B: 23 May 2023 SITREP

METSIT 212 24-May low pressure moves from west to east into the Drake with a cold front moves through with a trough following behind. Conditions remain cloudy with occasional snow continuing, but will be more associated with the front/trough. Winds with be moderate and variable through the forecast period with stronger winds starting at the end of the period as a strong pressure gradient develops. Sea states remain low and steady. Winds may differ from those forecast due to funneling/sheltering effects of islands.