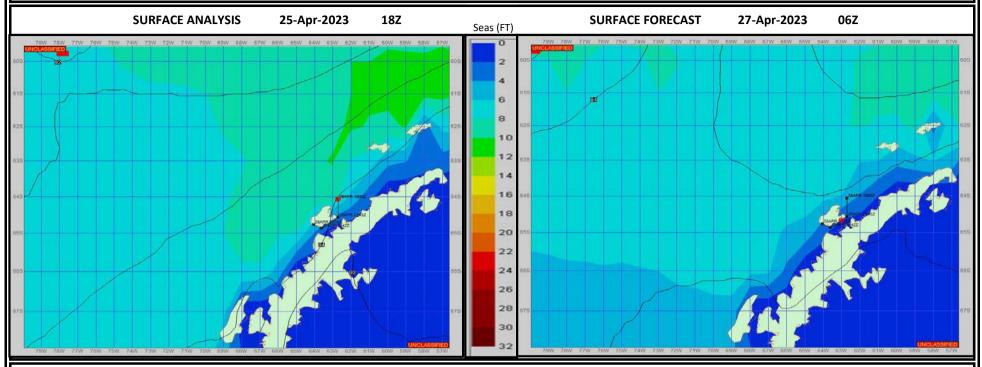

Ref A: MOVE REP 23-04 Fishing Dallmann Bay

Ref B: SITREP 24 April 2023

METSIT 21Z

25-Apr
A weak low pressure system transits from west to east north and through the Drake Passage. Winds weaken as you transit back to Palmer. A period of snow late in the forecast period is expected. Reduce visibility is possible, especially with heavier bands. Sea states remain fairly calm.

**FORECASTER NOTES** 

MCMURDO STATION WINTER OPERATIONS ARE IN EFFECT. WEAX SUPPORT WILL BE DONE BY THE MCMURDO STATION WEATHER OFFICE AND ISSUED BY 2100Z. SEE CONTACT INFO BELOW.

| VALID TIME                                                       | 25-Apr 21Z    | 26-Apr 06Z    | 26-Apr 12Z    | 26-Apr 18Z                                          | 27-Apr 00Z    | 27-Apr 06Z    | 27-Apr 12Z    | 27-Apr 18Z    |
|------------------------------------------------------------------|---------------|---------------|---------------|-----------------------------------------------------|---------------|---------------|---------------|---------------|
| SKY CONDITION                                                    | MOSTLY CLOUDY | MOSTLY CLOUDY | PARTLY CLOUDY | MOSTLY CLOUDY                                       | MOSTLY CLOUDY | MOSTLY CLOUDY | MOSTLY CLOUDY | MOSTLY CLOUDY |
| WEATHER                                                          | NONE          | NONE          | NONE          | NONE                                                | NONE          | SNOW & FOG    | SNOW & FOG    | SNOW & FOG    |
| VISIBILITY (NM)                                                  | 4 - 6         | 4 - 6         | 4 - 6         | 4 - 6                                               | 2 - 4         | 1/2 - 1       | 1/2 - 1       | 1/2 - 1       |
| SFC WINDS (DIR & KTS)                                            | WNW 10-15     | W 5-10        | W 8-12        | WNW 10-15                                           | NW 10-15      | NW 8-12       | NW 5-10       | NW 5-10       |
|                                                                  | GUST 20       |               |               |                                                     |               |               |               |               |
| SFC MAX/MIN (°C)                                                 | -2 / -4       |               |               |                                                     | -4/-5         |               |               |               |
| SST RANGE (°C)                                                   | 1/0           |               |               |                                                     | 1/0           |               |               |               |
| SEAS (DIR & FT)                                                  | NW 6-8        | NW 4-6        | NW 4-6        | NW 2-4                                              | NW 2-4        | NW 2-4        | NW 2-4        | NW 2-4        |
| ICE ACCRETION                                                    | NIL           | NIL           | NIL           | NIL                                                 | NIL           | LIGHT         | LIGHT         | LIGHT         |
| MCMURDO WEATHER (MCM) COMM: 720.568.1019 IRIDIUM: 8816.763.20030 |               |               |               | EMAIL: mcmfcstr@usap.gov FORECASTER: Chris Dunstone |               |               |               |               |