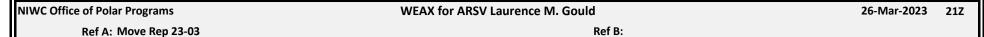

METSIT 212

26-Mar

Safe travels heading south back to Palmer Station once again. As you leave port and head through the straights you can expect some rain with reduced visibilities.

Winds will be all over the place as you transit out but will become more steady, and stronger once you make it out into the open waters later in the period. All temperatures will decrease rapidly as you move out and make the turn south. Sea states remain calm, again, until you make it into open waters where the will pick up out of the southwest. A low pressure deepens just to the west, later in the period but moves away fairly quickly with no major impacts to you route.