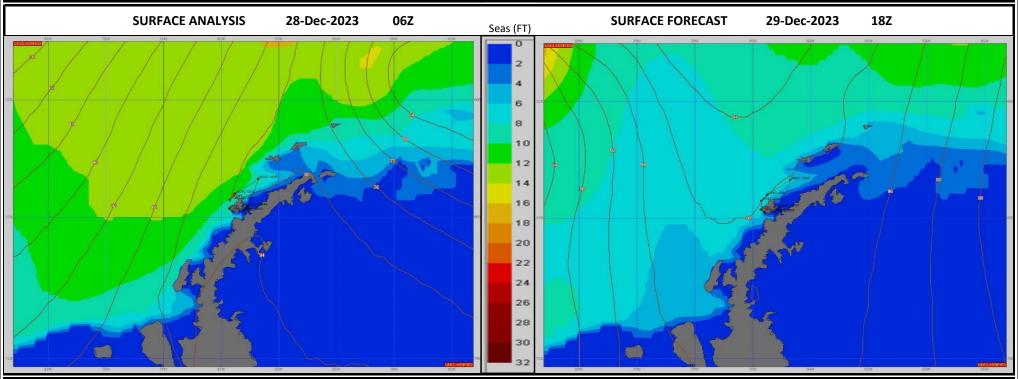

Ref A: LMG SITREP 27 DEC 2023 Ref B: LMG MOVREP 24-01 LTER 26 DEC 2023

METSIT 06Z

28-Dec

A 961MB LOW MOVES OVER THE WEDDELL SEA TODAY TRAILING A WEAK TROUGH ALONG THE WEST COAST OF THE ANTARCTIC PENINSULA LEAVING A LEGACY OF RESIDUAL CLOUD COVER FOR THE AREA AROUND ANVERS ISLAND. EXPECT MODERATE SEAS BECOMING SLIGHT AS THE DAY PROGRESSES AND A LIGHT BREEZE IS FORECAST AS HIGHER PRESSURE MOVES OVER YOUR AREA.