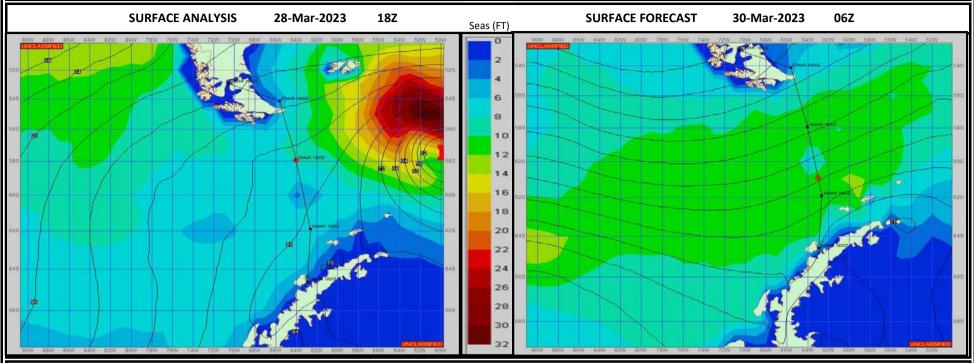

Ref A: Move Rep 23-03 Ref B: 27 March 2023 SITREP

METSIT 21Z 28-Mar A low pressure system to the east continues to move away resulting in a general west to east flow across the Drake over the forecast period. Winds and sea states will increase during this timeframe as you move south toward the pennisula.