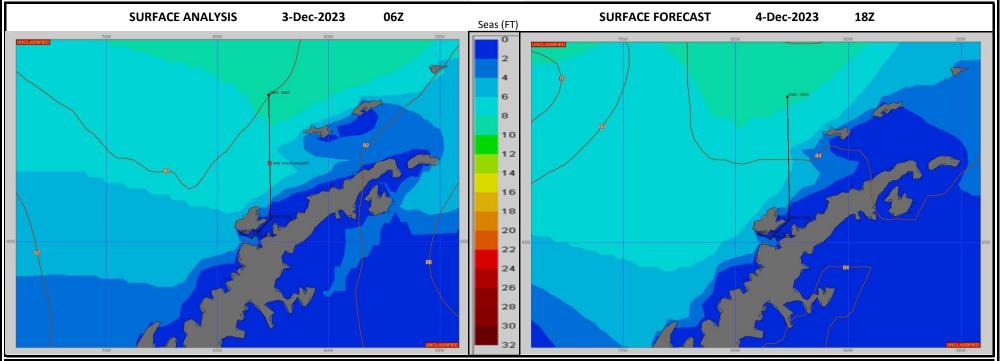

| VALID TIME            | 3-Dec 12Z                                  | 3-Dec 18Z    | 4-Dec 00Z | 4-Dec 06Z                                             | 4-Dec 12Z | 4-Dec 18Z | 5-Dec 00Z | 5-Dec 06Z |
|-----------------------|--------------------------------------------|--------------|-----------|-------------------------------------------------------|-----------|-----------|-----------|-----------|
| SKY CONDITION         | MOSTLY CLOUDY                              | CLOUDY       |           |                                                       |           |           |           |           |
| WEATHER               | FOG                                        | FOG          | PALMER    | PALMER                                                | PALMER    | PALMER    | PALMER    | PALMER    |
| VISIBILITY (NM)       | <1/2                                       | 1/2 - 1      | STATION   | STATION                                               | STATION   | STATION   | STATION   | STATION   |
| SFC WINDS (DIR & KTS) | SW 5-10                                    | VRB 2-7      |           |                                                       |           |           |           |           |
| SFC MAX/MIN (°C)      | -2/-2                                      |              |           |                                                       |           |           |           |           |
| SST RANGE (°C)        | 0/0                                        |              |           |                                                       |           |           |           |           |
| SEAS (DIR & FT)       | W 1-3                                      | W 0-2, <1 IP |           |                                                       |           |           |           |           |
| ICE ACCRETION         | NIL                                        | NIL          |           |                                                       |           |           |           |           |
| CHARLESTON ROF        | COMM: 720.568.2664 IRIDIUM: 8816.763.15168 |              |           | EMAIL: weather.chs@usap.gov FORECASTER: Vincent Weber |           |           |           |           |