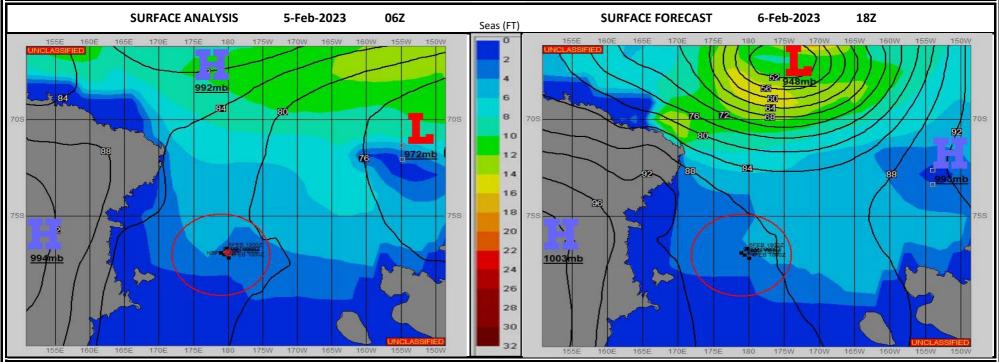

Ref A: MOVREP 18 JAN 2023 Ref B: SITREP 3 FEB 2023

METSIT 06Z 5-Feb A FAIRLY STAGNANT FEW DAYS ARE IN STORE, AS THE LACK OF ANY MAJOR PRESSURE SYSTEM IN THE REGION ALLOWS FOR OFF-ICE-SHELF FLOW TO PREVAIL. THIS WILL CONTINUE TO SLOWLY LOWER TEMPERATURES AS WELL. BY THE END OF TOMORROW, HOWEVER, A GROWING LOW PRESSURE SYSTEM WILL MOVE INTO THE NORTHERN ROSS SEA AND LOOKS TO BEGIN SHAKING THINGS UP IN THE DAYS TO COME...