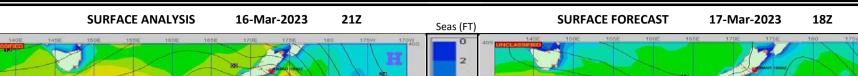

**METSIT 21Z** 16-Mar Low pressure in the Southern Ocean with associated fronts push through the port today. The system brings slightly stronger gusts and some rain showers and possible thunderstorms. Frontal passage clears the skies to mostly sunny to partly cloudy, cooling the temperatures slightly. This cooler air brings in some slightly gusty winds.