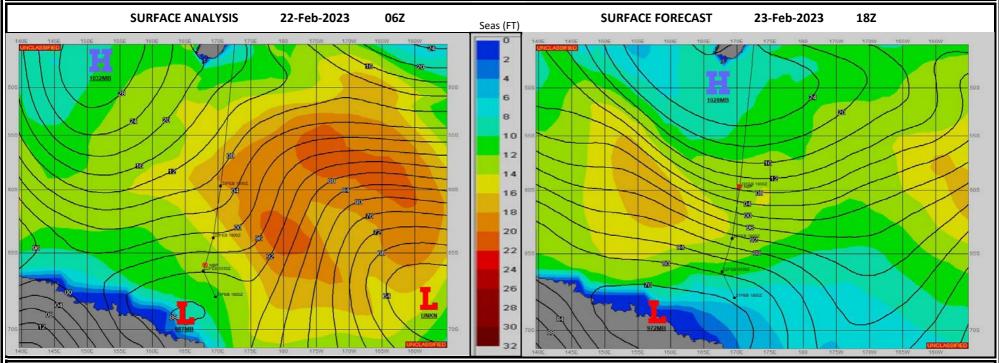

Ref A: MOVREP 21 FEB 2023 Ref B: SITREP 21 FEB 2023

METSIT 06Z

22-Feb

THE WESTERLY PRESSURE GRADIENT WILL TIGHTEN OVER THE FORECAST PERIOD AS A 1032MB HIGH NEAR 46S 151E AT 22/0600Z DROPS SOUTHEAST AGAINST DEEPENING LOW PRESSURE MOVING EAST-SOUTHEAST ALONG WILKES COAST. EXPECT STEADILY INCREASING WIND SPEEDS TO NEAR 50 KNOTS BY THE END OF THE PERIOD. SHIP TRACK MAY SEE PERIODS OF REDUCED VISIBILITY IN FOG THROUGH APPROXIMATELY 23/0600Z, AND FURTHER REDUCTION IN PRECIPITATION LATE AS A BOUNDARY APPROACHES FROM THE WEST-SOUTHWEST. SEAS FORECAST TO STEADILY RISE THROUGH THE FORECAST PERIOD.