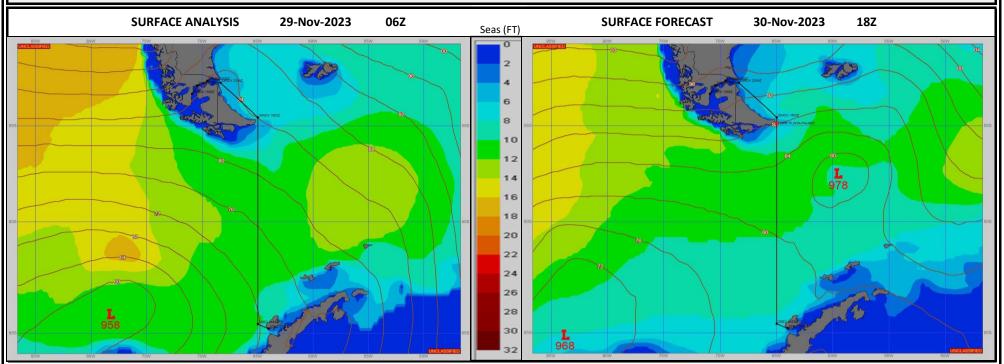

Ref A: MOVREP 27 NOV 2023 Ref B: MOVREP (DELAYED) 28 NOV 2023

METSIT 06Z

29-Nov
A STRONG LOW PRESSURE SYSTEM IS CENTERED IN THE BELLIINGSHAUSEN SEA EXTENDS A TROUGH INTO THE DRAKE PASSAGE. THIS SYSTEM IS ENHANCING A WEAK LOW PRESSURE CENTER OF THE SOUTHERN COAST OF CHILLE AND PUSHING EXTENCIVE CLOUD COVER OVER THE PORT. EXPECT A MODERATE BREEZE AND LIGHT CHOP AS YOUR VESSEL LEAVES PORT.