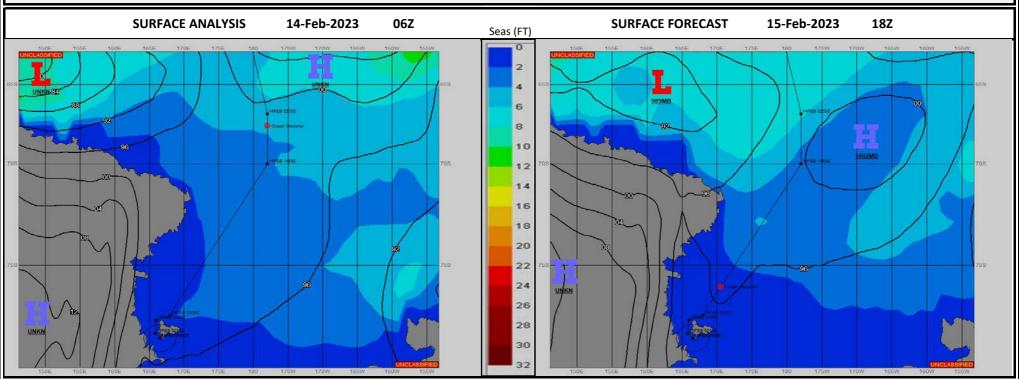

Ref A: MOVREP 07 FEB 2023 Ref B:

METSIT 06Z 14-Feb EXPECT MILD WEATHER CONDITIONS UNDER HIGH PRESSURE AS THE SHIP TRANSITS INTO AND THROUGH THE WESTERN ROSS SEA.

## FORECASTER NOTES

| VALID TIME            | 14-Feb 12Z                                 | 14-Feb 18Z    | 15-Feb 00Z    | 15-Feb 06Z                                     | 15-Feb 12Z    | 15-Feb 18Z    | 16-Feb 00Z    | 16-Feb 06Z |
|-----------------------|--------------------------------------------|---------------|---------------|------------------------------------------------|---------------|---------------|---------------|------------|
| SKY CONDITION         | PARTLY CLOUDY                              | PARTLY CLOUDY | PARTLY CLOUDY | PARTLY CLOUDY                                  | PARTLY CLOUDY | PARTLY CLOUDY | PARTLY CLOUDY |            |
| WEATHER               | NONE                                       | RAIN          | NONE          | NONE                                           | NONE          | NONE          | NONE          | MCMURDO    |
| VISIBILITY (NM)       | UNRESTRICTED                               | UNRESTRICTED  | UNRESTRICTED  | UNRESTRICTED                                   | UNRESTRICTED  | UNRESTRICTED  | UNRESTRICTED  | STATION    |
| SFC WINDS (DIR & KTS) | VRB 5                                      | VRB 5         | NW 5          | NW 10-15                                       | SW 5          | NW 5          | E 10          |            |
| SFC MAX/MIN (°C)      | -1/-4                                      |               |               |                                                | -3/-5         |               |               |            |
| SST RANGE (°C)        | 0/-1                                       |               |               |                                                | 0/-1          |               |               |            |
| SEAS (DIR & FT)       | W 2-4                                      | NW 2-4        | NW 1-3        | NW 2-4                                         | N 1-3         | NE 0-2        | NE 0-2        |            |
| ICE ACCRETION         | LIGHT                                      | LIGHT         | LIGHT         | LIGHT                                          | LIGHT         | LIGHT         | LIGHT         |            |
| CHARLESTON ROF        | COMM: 720.568.2664 IRIDIUM: 8816.763.15163 |               |               | EMAIL: weather.chs@usap.gov FORECASTER: Al Hay |               |               |               |            |