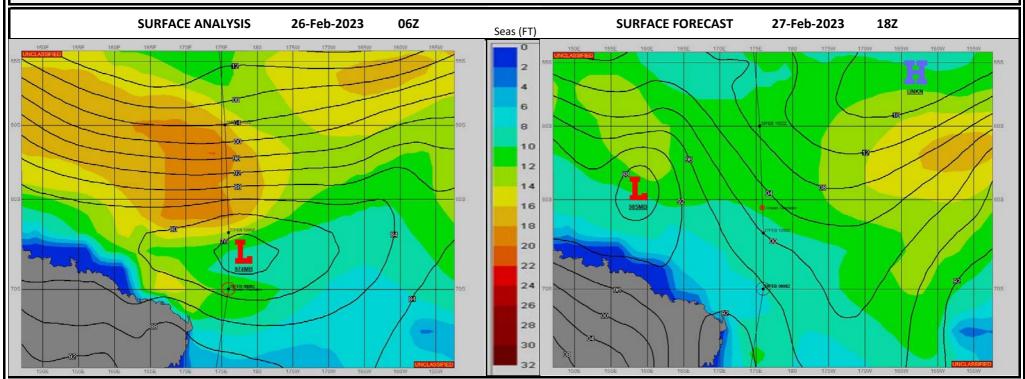

Ref A: MOVREP 21 FEB 2023 UPDATED **Ref B: OTSR DIVERT RECOMMENDATION 21 FEB 2023** 

**METSIT 06Z** 26-Feb 974MB LOW NEAR 68S 178E FILLING AND MOVING EAST. WIND SPEEDS WILL EASE AND PRECIPITATION SHOULD END BY 26/2100Z. A RIDGE OF HIGH PRESSURE OFF 1027MB HIGH NEAR 46S 167W WILL PASS WEST TO EAST ACROSS SHIP TRACK FROM APPROXIMATELY 27/0300Z TO 27/1800Z. EXPECT INCREASED NORTHWEST WIND AND PRECIPITATION FROM 27/1800Z AS LOW PRESSURE SOUTHEAST ALONG WILKES COAST TO THE SOUTHWEST OF FORECAST SHIP POSITION.