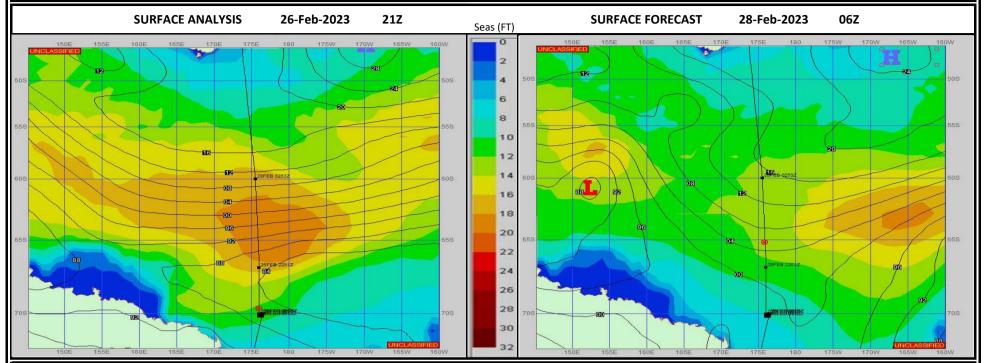

Ref A: MOVREP 21 FEB 2023 UPDATED Ref B: OTSR DIVERT RECOMMENDATION 21 FEB 2023

METSIT 06Z

26-Feb HIGH PRESSURE OF 1024MB HIGH NEAR 46S 168W WILL PASS WEST TO EAST ACROSS SHIP TRACK FROM APPROXIMATELY 27/0300Z TO 27/1800Z.

EXPECT INCREASED NORTHWEST WIND AND PRECIPITATION FROM 27/1800Z AS LOW PRESSURE SOUTHEAST ALONG WILKES COAST TO THE SOUTHWEST OF FORECAST SHIP POSITION.

**FORECASTER NOTES** 

WITH MCMURDO STATION WINTER OPERATIONS NOW IN EFFECT, WEAX SUPPORT WILL BE DONE BY THE MCMURDO STATION WEATHER OFFICE AND ISSUED AT 2100Z. SEE CONTACT INFO BELOW.

| VALID TIME                                                       | 26-Feb 21Z  | 27-Feb 03Z | 27-Feb 09Z | 27-Feb 15Z                                          | 27-Feb 21Z | 28-Feb 03Z | 28-Feb 09Z | 28-Feb 15Z |
|------------------------------------------------------------------|-------------|------------|------------|-----------------------------------------------------|------------|------------|------------|------------|
| SKY CONDITION                                                    | CLOUDY      | CLOUDY     | CLOUDY     | CLOUDY                                              | CLOUDY     | CLOUDY     | CLOUDY     | CLOUDY     |
| WEATHER                                                          | MIXED & FOG | FOG        | FOG        | FOG                                                 | FOG        | RAIN       | RAIN       | RAIN       |
| VISIBILITY (NM)                                                  | 1 - 3       | 3 - 5      | 1 - 3      | 1 - 3                                               | 3 - 5      | 4 - 6      | 2 - 4      | 2 - 4      |
| SFC WINDS (DIR & KTS)                                            | W 18-25     | NW 10-15   | NW 8-12    | N 15-20                                             | N 15-20    | W 12-18    | W 15-20    | SW 15-20   |
|                                                                  | GUST 30     |            |            |                                                     |            |            | GUST 25    | GUST 25    |
| SFC MAX/MIN (°C)                                                 | 3/-1        |            |            |                                                     | 4/0        |            |            |            |
| SST RANGE (°C)                                                   | 4/1         |            |            |                                                     | 2/-1       |            |            |            |
| SEAS (DIR & FT)                                                  | NW 7-10     | NE 7-10    | WNW 9-12   | WNW 8-11                                            | W 6-9      | W 6-9      | SW 5-8     | SW 4-7     |
| ICE ACCRETION                                                    | LIGHT       | LIGHT      | LIGHT      | LIGHT                                               | NIL        | NIL        | NIL        | NIL        |
| MCMURDO WEATHER (MCM) COMM: 720.568.1019 IRIDIUM: 8816.763.20030 |             |            |            | EMAIL: mcmfcstr@usap.gov FORECASTER: Chris Dunstone |            |            |            |            |