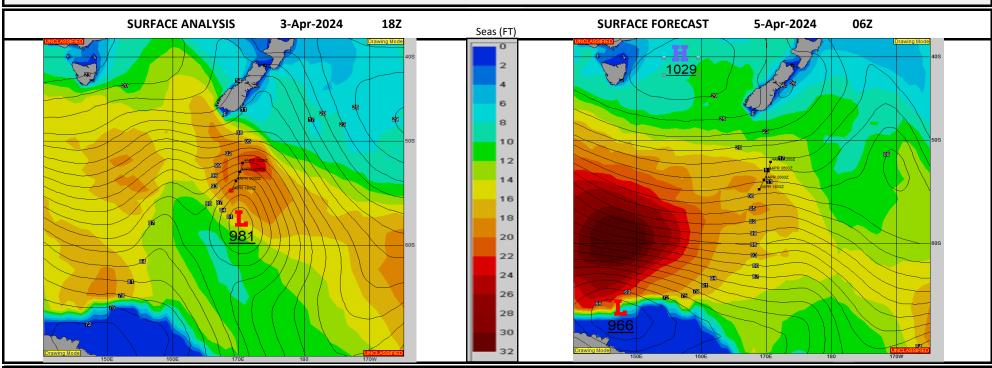

METSIT 21Z 3-Apr Low pressure is currently moving out of the route. A low pressure system will pass to the south, but as the ship continues to move north it will move into high pressure over New Zealand. Precipitation will remain to the south, but winds and wave heights will be high as the ship approaches New Zealand.