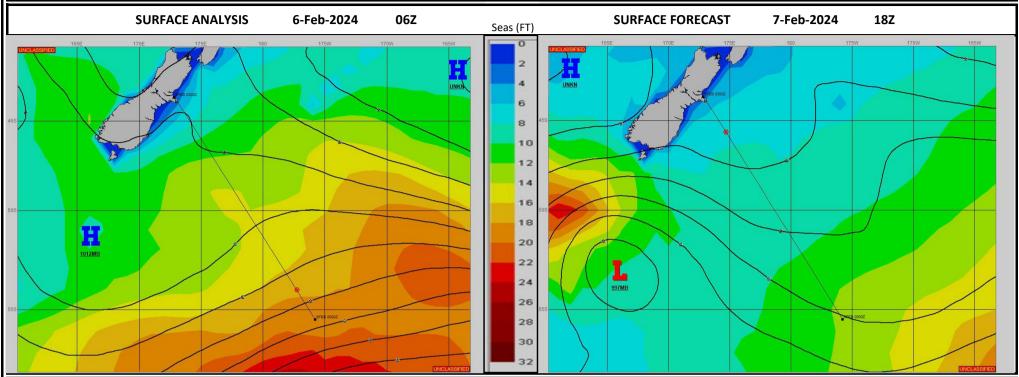

Ref A: POSREP (0000Z) 06 FEB 2024 Ref B: MOVREP 31 JAN 2024

6-Feb CURRENT POSITION AND FORECAST COURSE INDICATES THE SHIP EXITING THE STRONG WEST-EAST PRESSURE GRADIENT ACROSS THE CENTRAL SOUTHERN OCEAN. WINDS AND SEAS TO SUBSIDE ENTERING AN AREA OF WEAK HIGHER PRESSURE WITH PERIODS OF REDUCED VISIBILITY IN RAIN AND FOG THROUGH 07/0000Z. SOUTHWEST WINDS INCREASE FROM APPROXIMATELY 07/0300Z THROUGH 07/1500Z AS HIGH PRESSURE BUILDS ACROSS THE SOUTH ISLAND FROM THE NORTHWEST.

FORECASTER NOTES FORECAST BASED ON DIRECT TRACK FROM POSITION OF LAST POSREP RECEIVED (REF A) TO LYTTELTON, NZ.

| SKY CONDITION         CLOUDY         CLOUDY         CLOUDY         MOSTLY CLOUDY         MOSTLY CLOUDY         PARTLY CLOUDY         PARTLY CLOUDY         PARTLY CLOUDY         PARTLY CLOUDY         PARTLY CLOUDY         MOSTLY CLOUDY         MOSTLY CLOUDY         PARTLY CLOUDY         PARTLY CLOUDY         MOSTLY CLOUDY         MOSTLY CLOUDY         PARTLY CLOUDY         PARTLY CLOUDY         MOSTLY CLOUDY         MOSTLY CLOUDY         MOSTLY CLOUDY         PARTLY CLOUDY         MOSTLY CLOUDY         MOSTLY CLOUDY         MOSTLY CLOUDY         MOSTLY CLOUDY         PARTLY CLOUDY         MOSTLY CLOUDY         MOSTLY CLOUDY         MOSTLY CLOUDY         PARTLY CLOUDY         MOSTLY CLOUDY <t< th=""><th></th><th></th><th></th><th></th><th></th><th></th><th></th><th></th><th></th></t<>                                                                                                                                                                                                                                                                                                                                                                                                                                                                                                       |                       |              |           |            |               |               |               |               |           |
|---------------------------------------------------------------------------------------------------------------------------------------------------------------------------------------------------------------------------------------------------------------------------------------------------------------------------------------------------------------------------------------------------------------------------------------------------------------------------------------------------------------------------------------------------------------------------------------------------------------------------------------------------------------------------------------------------------------------------------------------------------------------------------------------------------------------------------------------------------------------------------------------------------------------------------------------------------------------------------------------------------------------------------------------------------------------------------------------------------------------------------------------------------------------------------------------------------------------------------------------------------------------------------------------------------------------------------------------------------------------------------------------------------------------------------------------------------------------------------------------------------------------------------------------------------------------------------------------------------------------------------------------------------------------------------------------------------------------------------------------------------------------------------------------------------------------------------------------------------------------------------------------------------------------------------------------------------------------------------------------------------------------------------------------------------------------------------------|-----------------------|--------------|-----------|------------|---------------|---------------|---------------|---------------|-----------|
| WEATHER VISIBILITY (NM)         NONE UNRESTRICTED SW 20-25         FOG I 1-3 I/2-1 I-3 I/2-1 I/2- | VALID TIME            | 6-Feb 12Z    | 6-Feb 18Z | 7-Feb 00Z  | 7-Feb 06Z     | 7-Feb 12Z     | 7-Feb 18Z     | 8-Feb 00Z     | 8-Feb 06Z |
| VISIBILITY (NM)         UNRESTRICTED SW 20-25         1 - 3         1/2 - 1         1 - 3         2 - 4         UNRESTRICTED SW 5         NZ           SFC WINDS (DIR & KTS)         SW 20-25         S 5         NE 5         SW 15-20 GUST 25         SW 15-20         SW 5         N 5         N 5           SFC MAX/MIN (°C) SST RANGE (°C) SST                                                                                                                                                                                      | SKY CONDITION         | CLOUDY       | CLOUDY    | CLOUDY     | MOSTLY CLOUDY | MOSTLY CLOUDY | MOSTLY CLOUDY | PARTLY CLOUDY |           |
| SFC WINDS (DIR & KTS)         SW 20-25         S 5         NE 5         SW 15-20 GUST 25         SW 15-20 GUST 25         SW 5         N 5           SFC MAX/MIN (°C) SST RANGE (°C) SST RANGE (°C) SST RANGE (°C) SW 15-20 SW 15-20 SW 15-20 SW 15-20 SW 5         N 5         N 5           SST RANGE (°C) SEAS (DIR & FT)         USW 12-15         WSW 10-13         SW 8-10         SW 7-9         SW 7-9         SSW 6-8         S 4-6                                                                                                                                                                                                                                                                                                                                                                                                                                                                                                                                                                                                                                                                                                                                                                                                                                                                                                                                                                                                                                                                                                                                                                                                                                                                                                                                                                                                                                                                                                                                                                                                                                          | WEATHER               | NONE         | FOG       | RAIN & FOG | FOG           | FOG           | NONE          | NONE          | LYTTELTON |
| SFC WINDS (DIR & KTS)         GUST 25           SFC MAX/MIN (°C)         13/9         17/13           SST RANGE (°C)         11/9         13/11           SEAS (DIR & FT)         WSW 12-15         WSW 10-13         SW 8-10         SW 7-9         SW 7-9         SSW 6-8         S 4-6                                                                                                                                                                                                                                                                                                                                                                                                                                                                                                                                                                                                                                                                                                                                                                                                                                                                                                                                                                                                                                                                                                                                                                                                                                                                                                                                                                                                                                                                                                                                                                                                                                                                                                                                                                                             | VISIBILITY (NM)       | UNRESTRICTED | 1 - 3     | 1/2 - 1    | 1 - 3         | 2 - 4         | UNRESTRICTED  | UNRESTRICTED  | NZ        |
| GUST 25       SFC MAX/MIN (°C)     17/13       SST RANGE (°C)     11/9     13/11       SEAS (DIR & FT)     WSW 12-15     WSW 10-13     SW 8-10     SW 7-9     SSW 6-8     S 4-6                                                                                                                                                                                                                                                                                                                                                                                                                                                                                                                                                                                                                                                                                                                                                                                                                                                                                                                                                                                                                                                                                                                                                                                                                                                                                                                                                                                                                                                                                                                                                                                                                                                                                                                                                                                                                                                                                                       | SFC WINDS (DIR & KTS) | SW 20-25     | S 5       | NE 5       | SW 15-20      | SW 15-20      | SW 5          | N 5           |           |
| SST RANGE (°C)         11/9         13/11           SEAS (DIR & FT)         WSW 12-15         WSW 10-13         SW 8-10         SW 7-9         SW 7-9         SSW 6-8         S 4-6                                                                                                                                                                                                                                                                                                                                                                                                                                                                                                                                                                                                                                                                                                                                                                                                                                                                                                                                                                                                                                                                                                                                                                                                                                                                                                                                                                                                                                                                                                                                                                                                                                                                                                                                                                                                                                                                                                   |                       |              |           |            | GUST 25       |               |               |               |           |
| SEAS (DIR & FT)         WSW 12-15         WSW 10-13         SW 8-10         SW 7-9         SW 7-9         SSW 6-8         S 4-6                                                                                                                                                                                                                                                                                                                                                                                                                                                                                                                                                                                                                                                                                                                                                                                                                                                                                                                                                                                                                                                                                                                                                                                                                                                                                                                                                                                                                                                                                                                                                                                                                                                                                                                                                                                                                                                                                                                                                       | SFC MAX/MIN (°C)      | 13/9         |           |            |               | 17/13         |               |               |           |
|                                                                                                                                                                                                                                                                                                                                                                                                                                                                                                                                                                                                                                                                                                                                                                                                                                                                                                                                                                                                                                                                                                                                                                                                                                                                                                                                                                                                                                                                                                                                                                                                                                                                                                                                                                                                                                                                                                                                                                                                                                                                                       | SST RANGE (°C)        | 11/9         |           |            |               | 13/11         |               |               |           |
|                                                                                                                                                                                                                                                                                                                                                                                                                                                                                                                                                                                                                                                                                                                                                                                                                                                                                                                                                                                                                                                                                                                                                                                                                                                                                                                                                                                                                                                                                                                                                                                                                                                                                                                                                                                                                                                                                                                                                                                                                                                                                       | SEAS (DIR & FT)       | WSW 12-15    | WSW 10-13 | SW 8-10    | SW 7-9        | SW 7-9        | SSW 6-8       | S 4-6         |           |
| ICE ACCRETION NIL NIL NIL NIL NIL NIL NIL NIL                                                                                                                                                                                                                                                                                                                                                                                                                                                                                                                                                                                                                                                                                                                                                                                                                                                                                                                                                                                                                                                                                                                                                                                                                                                                                                                                                                                                                                                                                                                                                                                                                                                                                                                                                                                                                                                                                                                                                                                                                                         | ICE ACCRETION         | NIL          | NIL       | NIL        | NIL           | NIL           | NIL           | NIL           |           |