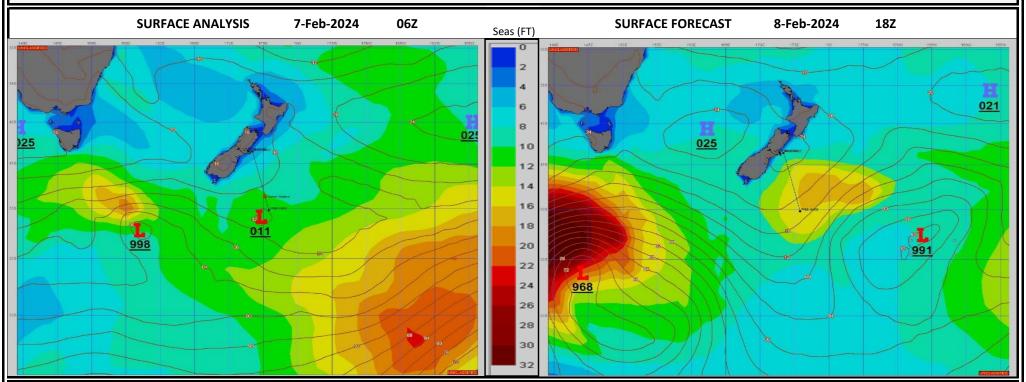

Ref A: POSREP (0000Z) 07 FEB 2024 Ref B: MOVREP 31 JAN 2024

METSIT 06Z 7-Feb A 1025MB HIGH LOCATED WEST OF TASMANIA RIDGES OVER NEW ZEALAND AND YOUR PROJECTED TRACK. EXPECT PARTLY TO MOSTLY CLOUDY SKIES, A LIGHT TO GENTLE BREEZE AND MODERATE SEAS FOR THE REMAINDER OF THIS TRANSIT.

| VALID TIME            | 7-Feb 12Z    | 7-Feb 18Z     | 8-Feb 00Z     | 8-Feb 06Z     | 8-Feb 12Z | 8-Feb 18Z | 9-Feb 00Z | 9-Feb 06Z |
|-----------------------|--------------|---------------|---------------|---------------|-----------|-----------|-----------|-----------|
| SKY CONDITION         | CLOUDY       | MOSTLY CLOUDY | PARTLY CLOUDY | MOSTLY CLOUDY |           |           |           |           |
| WEATHER               | NONE         | NONE          | NONE          | NONE          | LYTTELTON | LYTTELTON | LYTTELTON | LYTTELTON |
| VISIBILITY (NM)       | UNRESTRICTED | UNRESTRICTED  | UNRESTRICTED  | UNRESTRICTED  | NZ        | NZ        | NZ        | NZ        |
| SFC WINDS (DIR & KTS) | W 5-10       | W 0-5         | SSW 5-10      | E 5-10        |           |           |           |           |
| SFC MAX/MIN (°C)      | 13/9         |               |               |               |           |           |           |           |
| SST RANGE (°C)        | 11/9         |               |               |               |           |           |           |           |
| SEAS (DIR & FT)       | SSW6-8       | SSW 6-8       | S 4-6         | S 1-3, <1 IP  |           |           |           |           |
| ICE ACCRETION         | NIL          | NIL           | NIL           | NIL           |           |           |           |           |