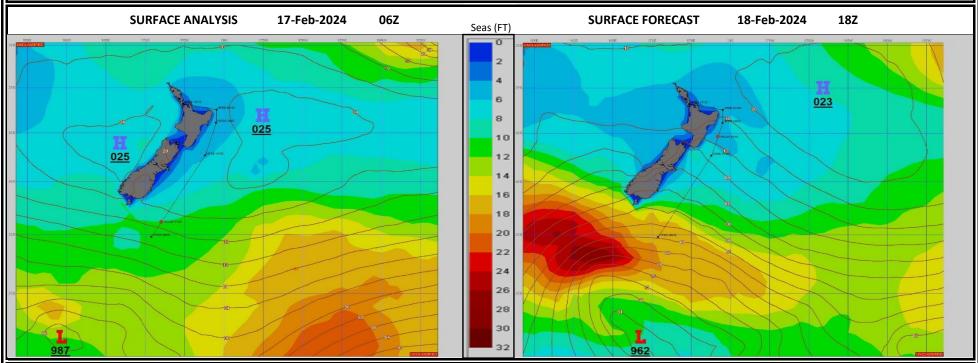

Ref A: MOVREP 0704Z 13 FEB 2024 Ref B: POLAR STAR WX OBSERVATION 0000Z 17 FEB 2024

METSIT 06Z

17-Feb HIGH PRESSURE OVER NEW ZEALAND RIDGES OVER YOUR TRACK AND WILL REMAIN THROUGH THE FORECAST PERIOD. EXPECT PARTLY TO OCCASIONALLY MOSTLY CLOUDY SKIES WITH VISIBILITY REDUCED IN FOG AND HAZE THROUGH 18/12Z. SEAS WILL BE SLIGHT TO MODERATE AND THE WINDS A FRESH TO OCCASIONALLY STRONG BREEZE FOR THIS LEG OF YOUR TRANSIT.