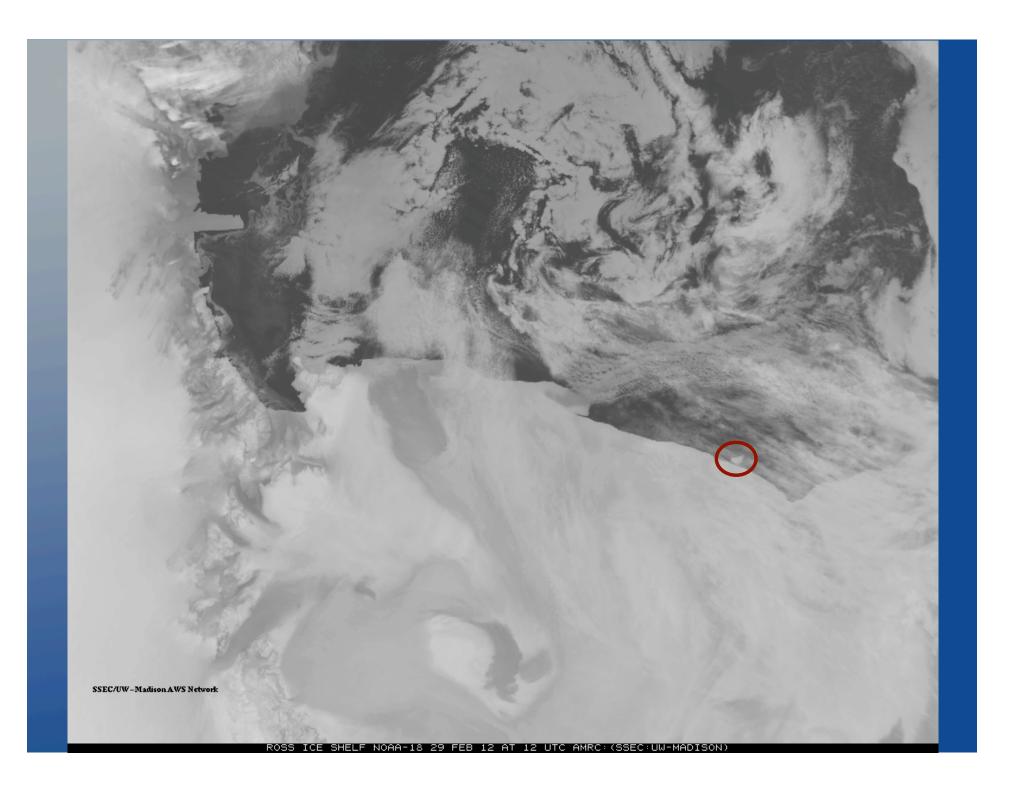

#### **Synopsis**

On 17 April 2012, Kay Lawson of University of Alaska reported to the AMRC that an iceberg was seen on the AMRC iceberg monitoring web pages.

Investigative effort by Ashley Brickl of Sauk Prairie Middle School (AMRC visitor) and Matthew Lazzara of the AMRC found the following imagery of the iceberg that appears to have calved from the Bay of Whales, near Little America, Antarctica between 31 January and 4 February 2012.

Lee Welhouse and Matthew Lazzara of the AMRC highlighted the imagery presented here.