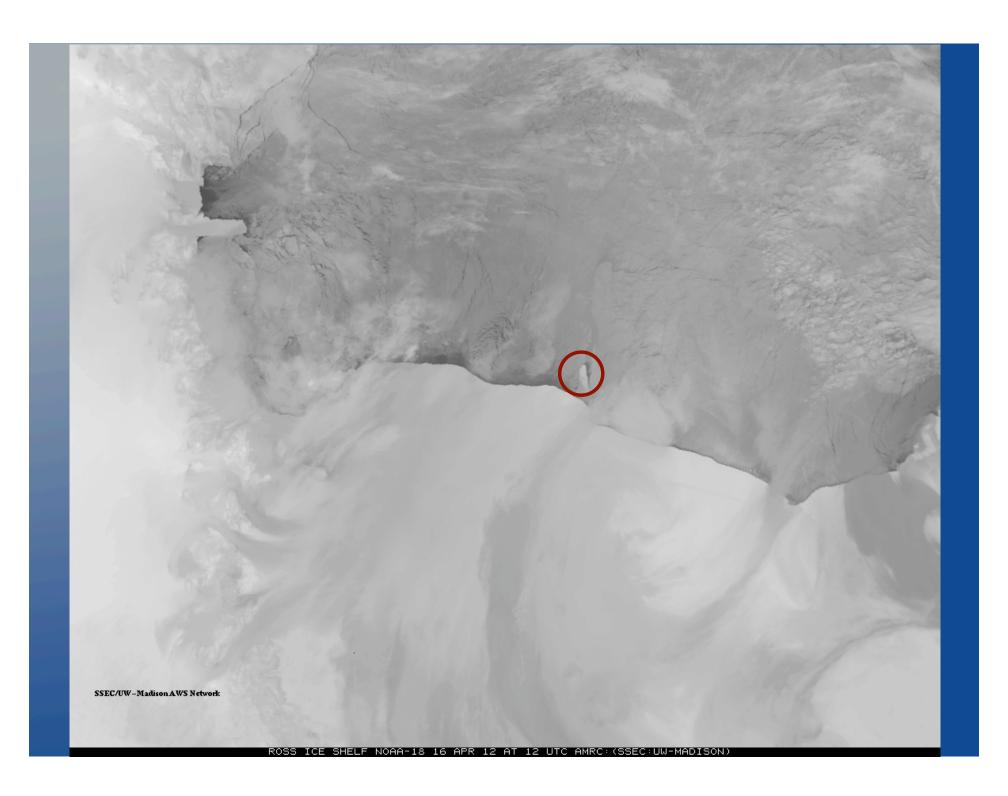

#### **Synopsis**

On 17 April 2012, Kay Lawson of University of Alaska reported to the AMRC that an iceberg was seen on the AMRC iceberg monitoring web pages.

Investigative effort by Ashley Brickl of Sauk Prairie Middle School (AMRC visitor) and Matthew Lazzara of the AMRC found the following imagery of the iceberg that appears to have calved from the Bay of Whales, near Little America, Antarctica between 31 January and 4 February 2012.

Lee Welhouse and Matthew Lazzara of the AMRC highlighted the imagery presented here.