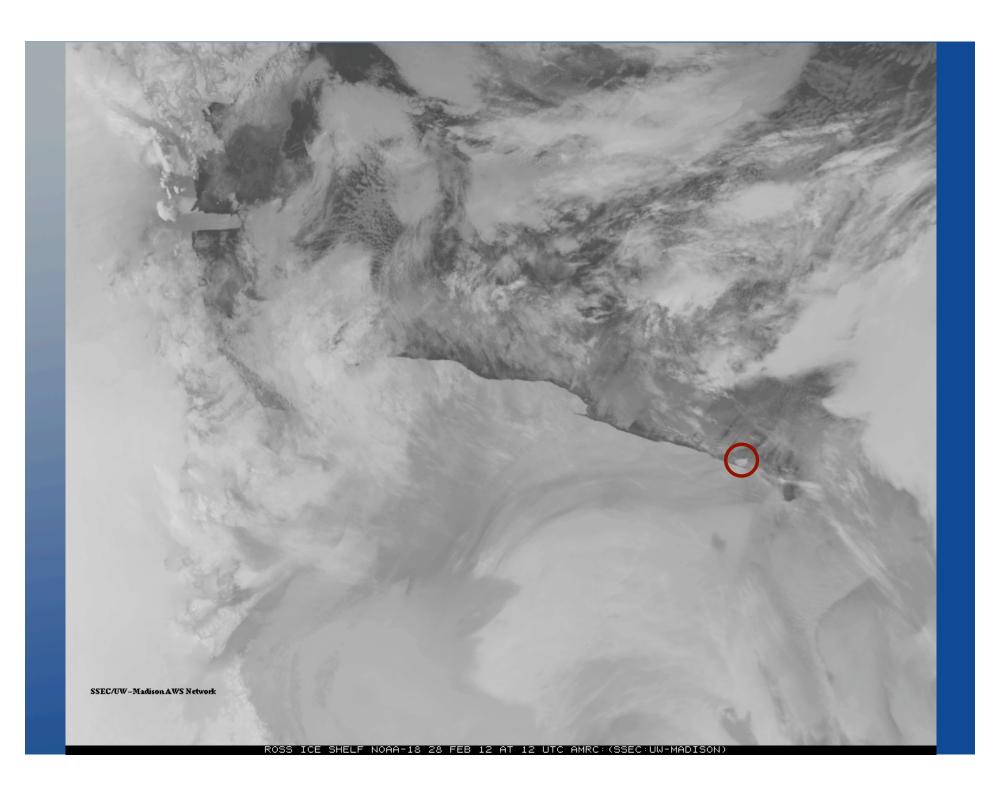

#### **Synopsis**

On 17 April 2012, Kay Lawson of University of Alaska reported to the AMRC that an iceberg was seen on the AMRC iceberg monitoring web pages.

Investigative effort by Ashley Brickl of Sauk Prairie Middle School (AMRC visitor) and Matthew Lazzara of the AMRC found the following imagery of the iceberg that appears to have calved from the Bay of Whales, near Little America, Antarctica between 31 January and 4 February 2012.

Lee Welhouse and Matthew Lazzara of the AMRC highlighted the imagery presented here.