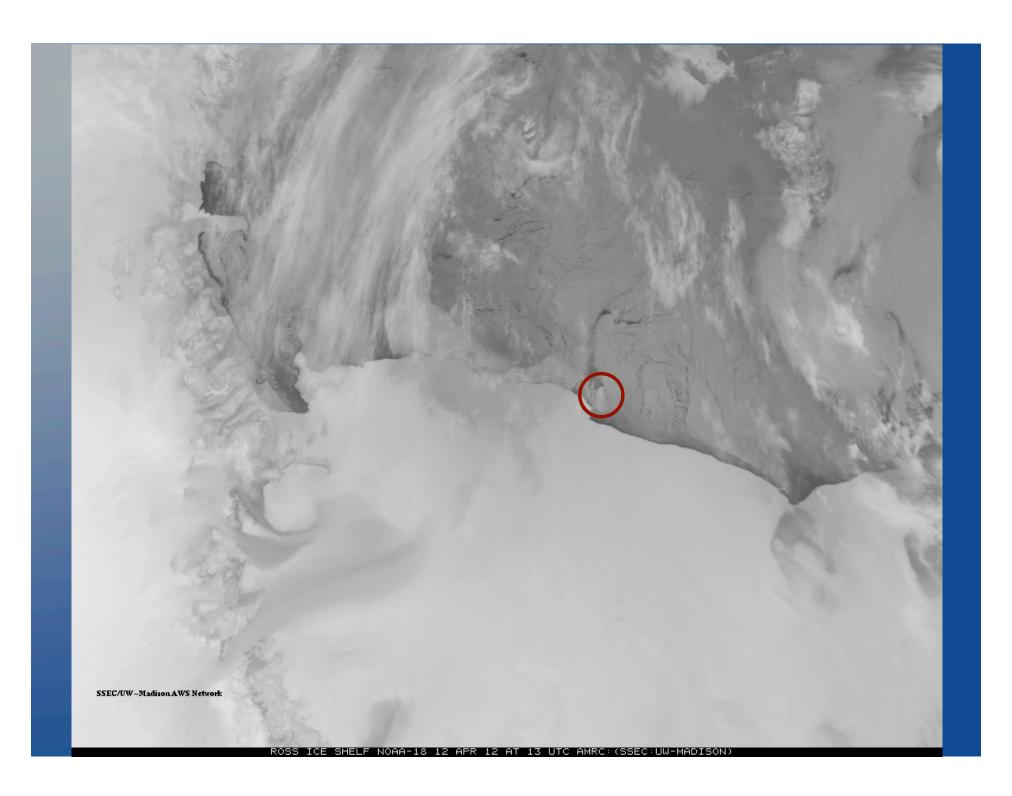

#### **Synopsis**

On 17 April 2012, Kay Lawson of University of Alaska reported to the AMRC that an iceberg was seen on the AMRC iceberg monitoring web pages.

Investigative effort by Ashley Brickl of Sauk Prairie Middle School (AMRC visitor) and Matthew Lazzara of the AMRC found the following imagery of the iceberg that appears to have calved from the Bay of Whales, near Little America, Antarctica between 31 January and 4 February 2012.

Lee Welhouse and Matthew Lazzara of the AMRC highlighted the imagery presented here.