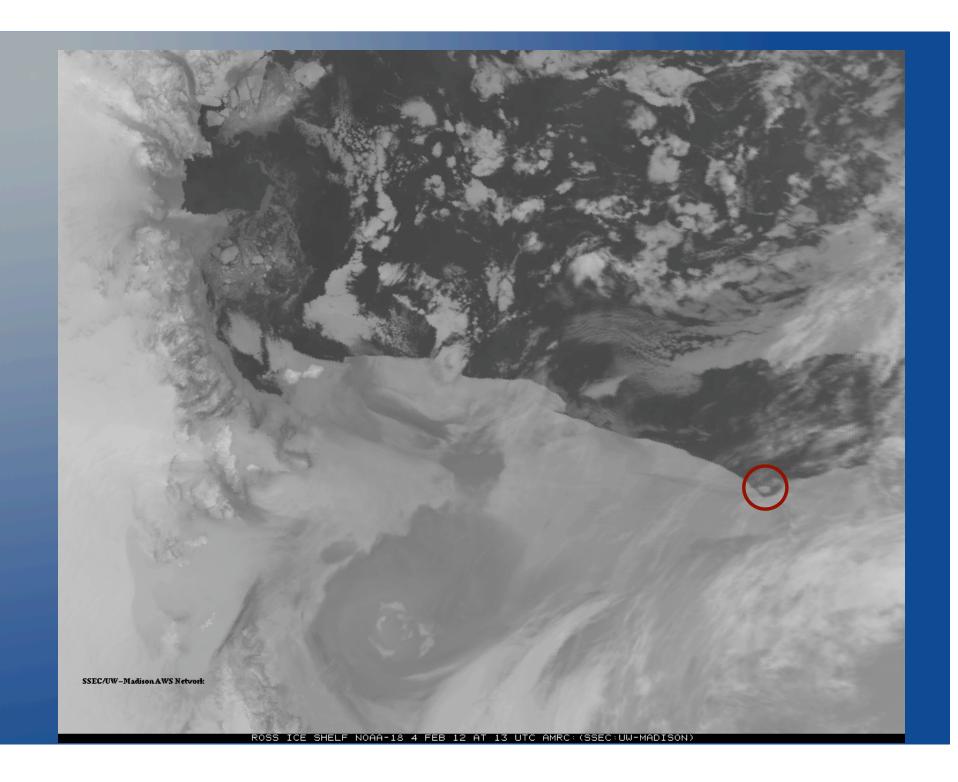

#### **Synopsis**

On 17 April 2012, Kay Lawson of University of Alaska reported to the AMRC that an iceberg was seen on the AMRC iceberg monitoring web pages.

Investigative effort by Ashley Brickl of Sauk Prairie Middle School (AMRC visitor) and Matthew Lazzara of the AMRC found the following imagery of the iceberg that appears to have calved from the Bay of Whales, near Little America, Antarctica between 31 January and 4 February 2012.

Lee Welhouse and Matthew Lazzara of the AMRC highlighted the imagery presented here.