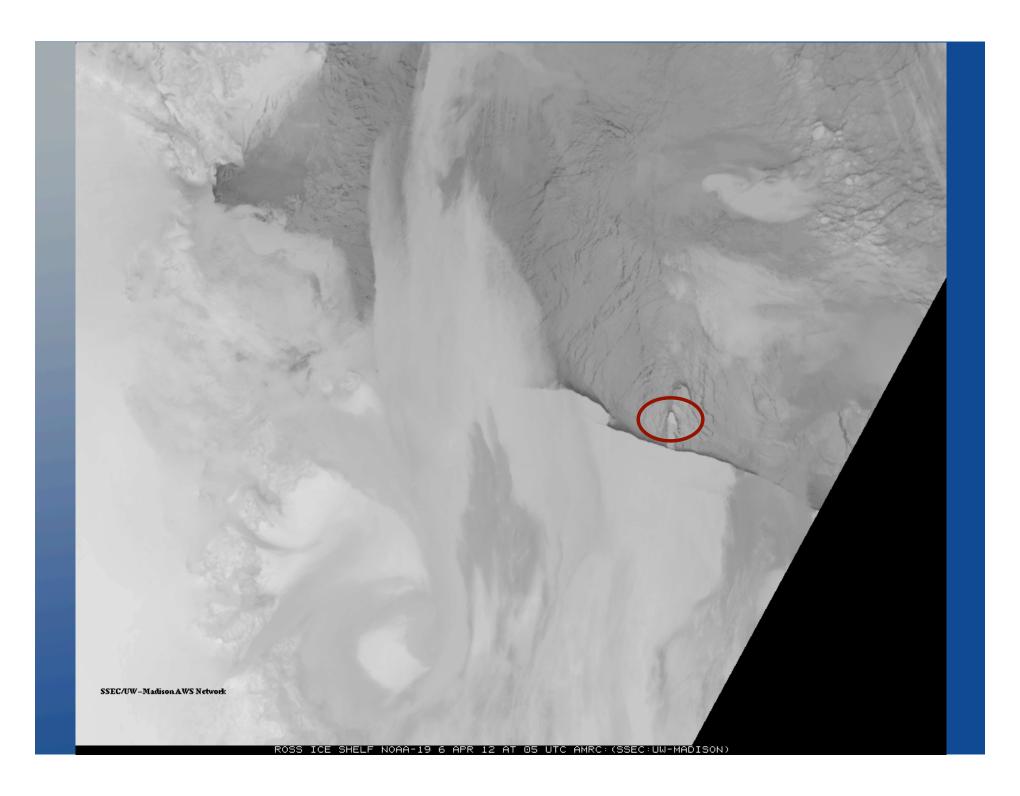

#### **Synopsis**

On 17 April 2012, Kay Lawson of University of Alaska reported to the AMRC that an iceberg was seen on the AMRC iceberg monitoring web pages.

Investigative effort by Ashley Brickl of Sauk Prairie Middle School (AMRC visitor) and Matthew Lazzara of the AMRC found the following imagery of the iceberg that appears to have calved from the Bay of Whales, near Little America, Antarctica between 31 January and 4 February 2012.

Lee Welhouse and Matthew Lazzara of the AMRC highlighted the imagery presented here.