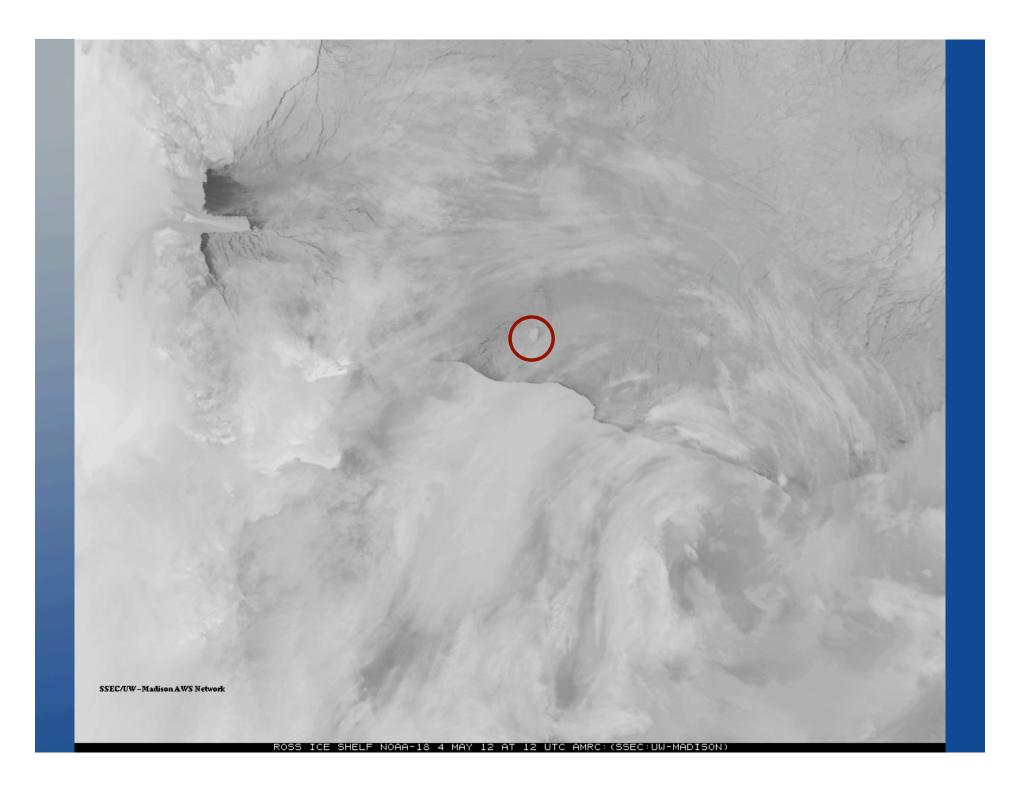

#### **Synopsis**

On 17 April 2012, Kay Lawson of University of Alaska reported to the AMRC that an iceberg was seen on the AMRC iceberg monitoring web pages.

Investigative effort by Ashley Brickl of Sauk Prairie Middle School (AMRC visitor) and Matthew Lazzara of the AMRC found the following imagery of the iceberg that appears to have calved from the Bay of Whales, near Little America, Antarctica between 31 January and 4 February 2012.

Lee Welhouse and Matthew Lazzara of the AMRC highlighted the imagery presented here.