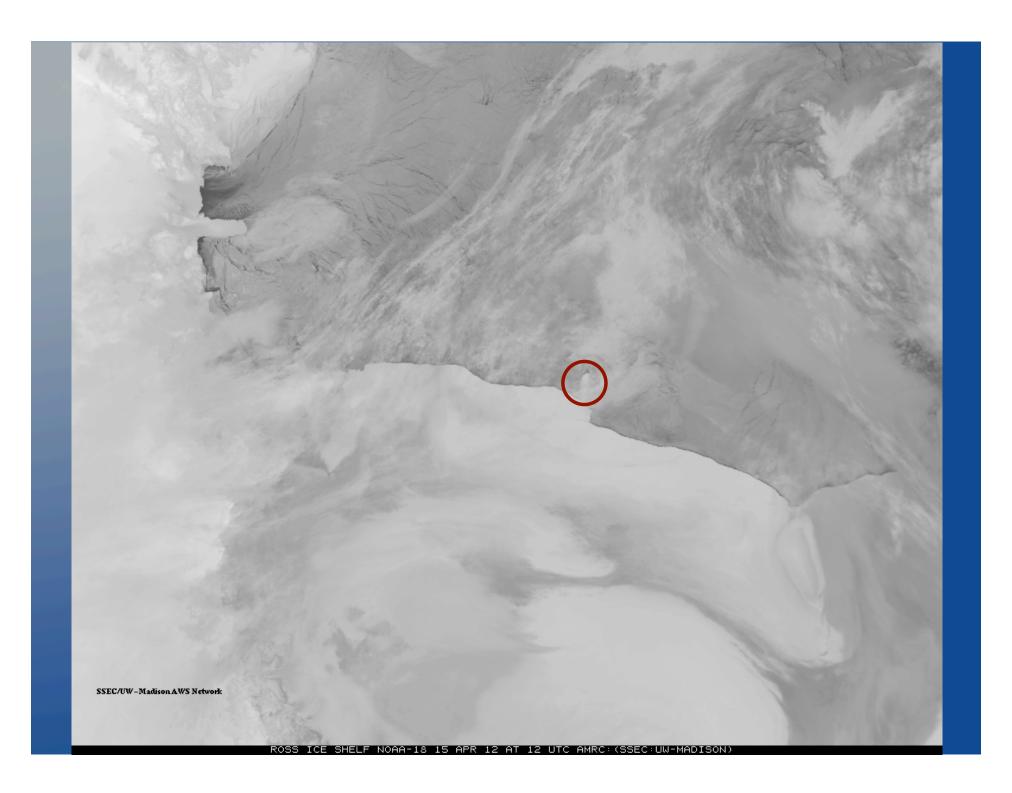

#### **Synopsis**

On 17 April 2012, Kay Lawson of University of Alaska reported to the AMRC that an iceberg was seen on the AMRC iceberg monitoring web pages.

Investigative effort by Ashley Brickl of Sauk Prairie Middle School (AMRC visitor) and Matthew Lazzara of the AMRC found the following imagery of the iceberg that appears to have calved from the Bay of Whales, near Little America, Antarctica between 31 January and 4 February 2012.

Lee Welhouse and Matthew Lazzara of the AMRC highlighted the imagery presented here.