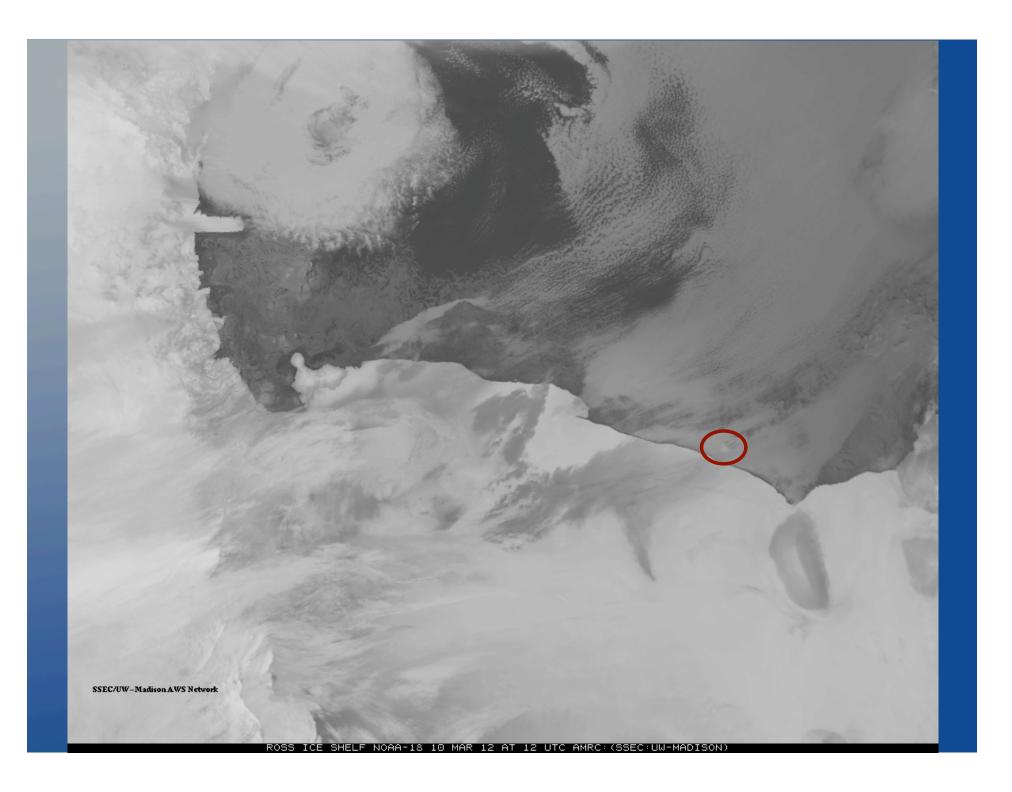

#### **Synopsis**

On 17 April 2012, Kay Lawson of University of Alaska reported to the AMRC that an iceberg was seen on the AMRC iceberg monitoring web pages.

Investigative effort by Ashley Brickl of Sauk Prairie Middle School (AMRC visitor) and Matthew Lazzara of the AMRC found the following imagery of the iceberg that appears to have calved from the Bay of Whales, near Little America, Antarctica between 31 January and 4 February 2012.

Lee Welhouse and Matthew Lazzara of the AMRC highlighted the imagery presented here.