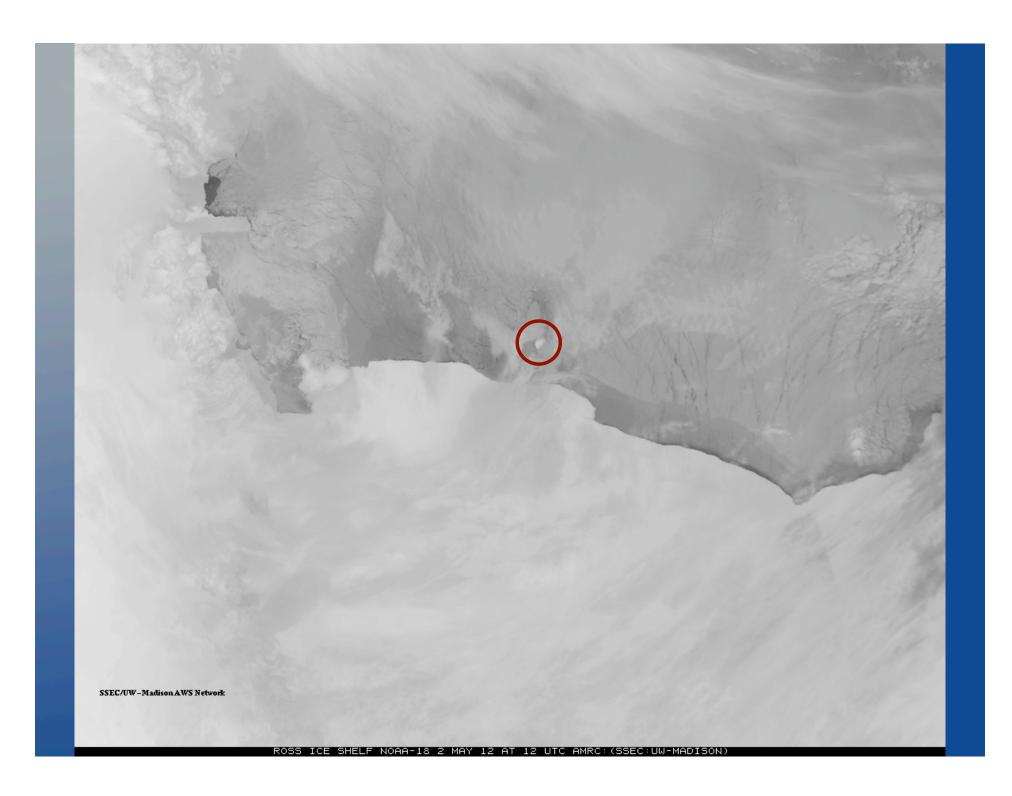

#### **Synopsis**

On 17 April 2012, Kay Lawson of University of Alaska reported to the AMRC that an iceberg was seen on the AMRC iceberg monitoring web pages.

Investigative effort by Ashley Brickl of Sauk Prairie Middle School (AMRC visitor) and Matthew Lazzara of the AMRC found the following imagery of the iceberg that appears to have calved from the Bay of Whales, near Little America, Antarctica between 31 January and 4 February 2012.

Lee Welhouse and Matthew Lazzara of the AMRC highlighted the imagery presented here.