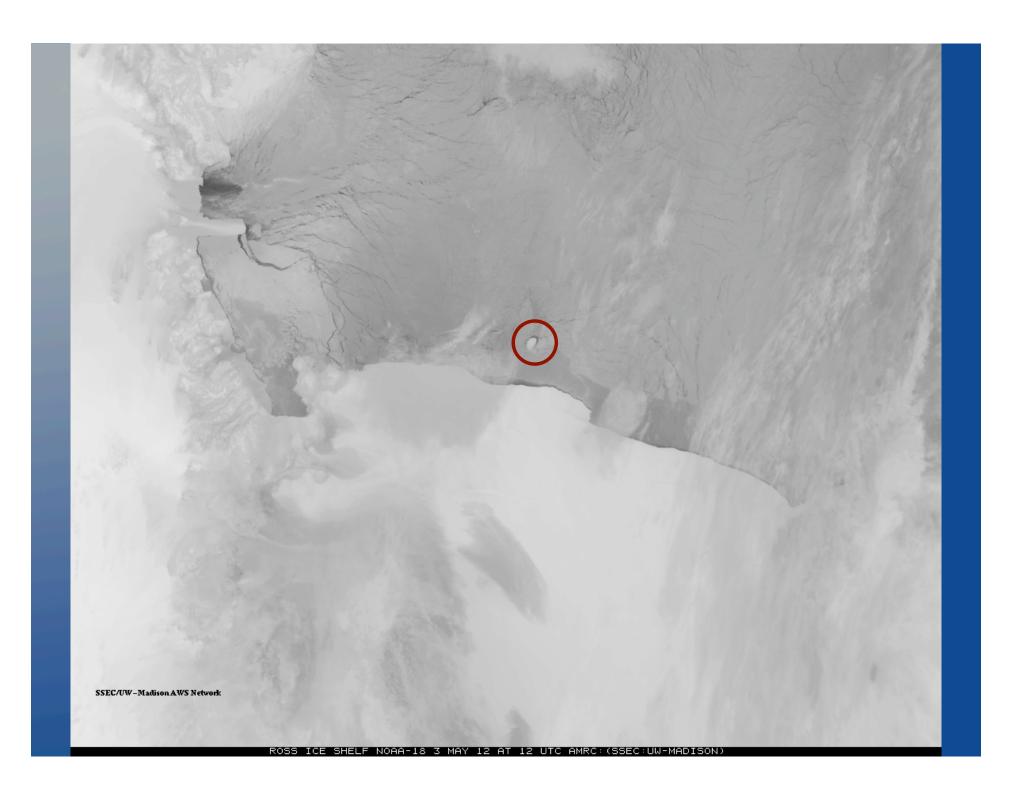

#### **Synopsis**

On 17 April 2012, Kay Lawson of University of Alaska reported to the AMRC that an iceberg was seen on the AMRC iceberg monitoring web pages.

Investigative effort by Ashley Brickl of Sauk Prairie Middle School (AMRC visitor) and Matthew Lazzara of the AMRC found the following imagery of the iceberg that appears to have calved from the Bay of Whales, near Little America, Antarctica between 31 January and 4 February 2012.

Lee Welhouse and Matthew Lazzara of the AMRC highlighted the imagery presented here.