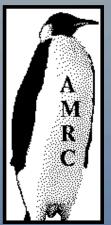

#### **Synopsis**

On 17 April 2012, Kay Lawson of University of Alaska reported to the AMRC that an iceberg was seen on the AMRC iceberg monitoring web pages.

Investigative effort by Ashley Brickl of Sauk Prairie Middle School (AMRC visitor) and Matthew Lazzara of the AMRC found the following imagery of the iceberg that appears to have calved from the Bay of Whales, near Little America, Antarctica between 31 January and 4 February 2012.

Lee Welhouse and Matthew Lazzara of the AMRC highlighted the imagery presented here.