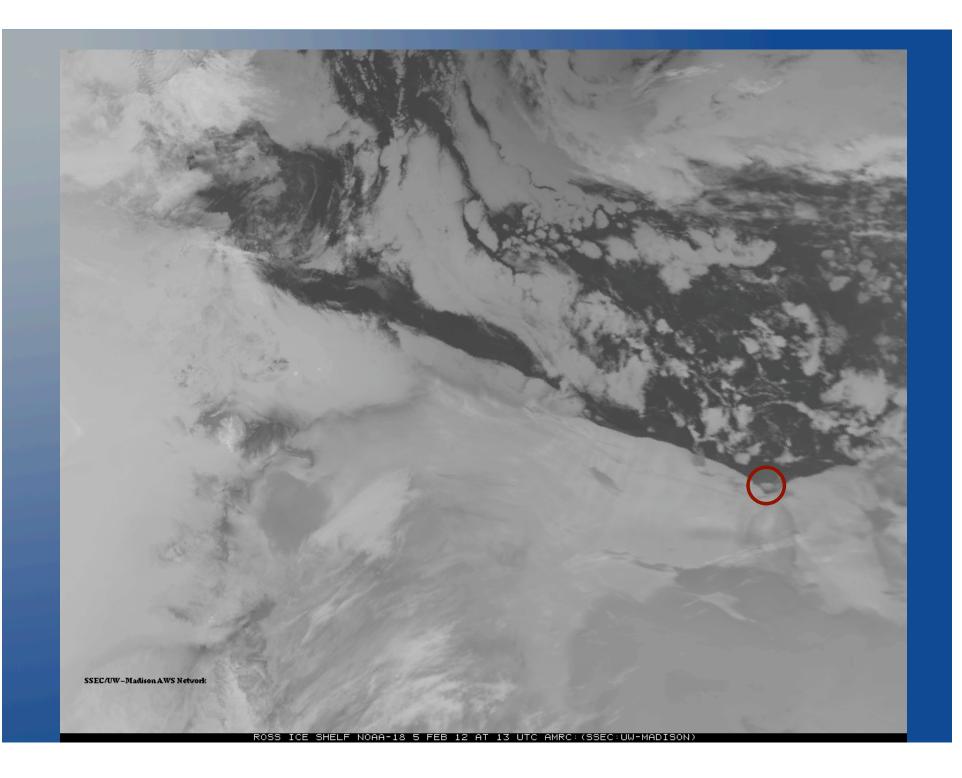

#### **Synopsis**

On 17 April 2012, Kay Lawson of University of Alaska reported to the AMRC that an iceberg was seen on the AMRC iceberg monitoring web pages.

Investigative effort by Ashley Brickl of Sauk Prairie Middle School (AMRC visitor) and Matthew Lazzara of the AMRC found the following imagery of the iceberg that appears to have calved from the Bay of Whales, near Little America, Antarctica between 31 January and 4 February 2012.

Lee Welhouse and Matthew Lazzara of the AMRC highlighted the imagery presented here.