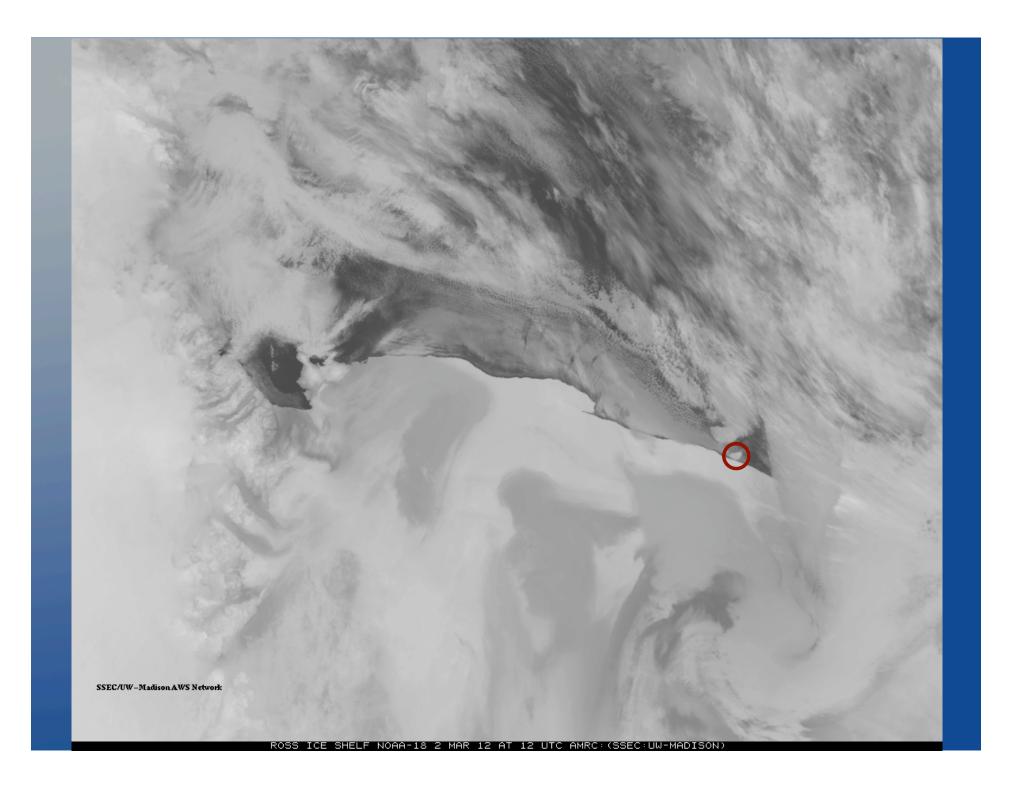

#### **Synopsis**

On 17 April 2012, Kay Lawson of University of Alaska reported to the AMRC that an iceberg was seen on the AMRC iceberg monitoring web pages.

Investigative effort by Ashley Brickl of Sauk Prairie Middle School (AMRC visitor) and Matthew Lazzara of the AMRC found the following imagery of the iceberg that appears to have calved from the Bay of Whales, near Little America, Antarctica between 31 January and 4 February 2012.

Lee Welhouse and Matthew Lazzara of the AMRC highlighted the imagery presented here.