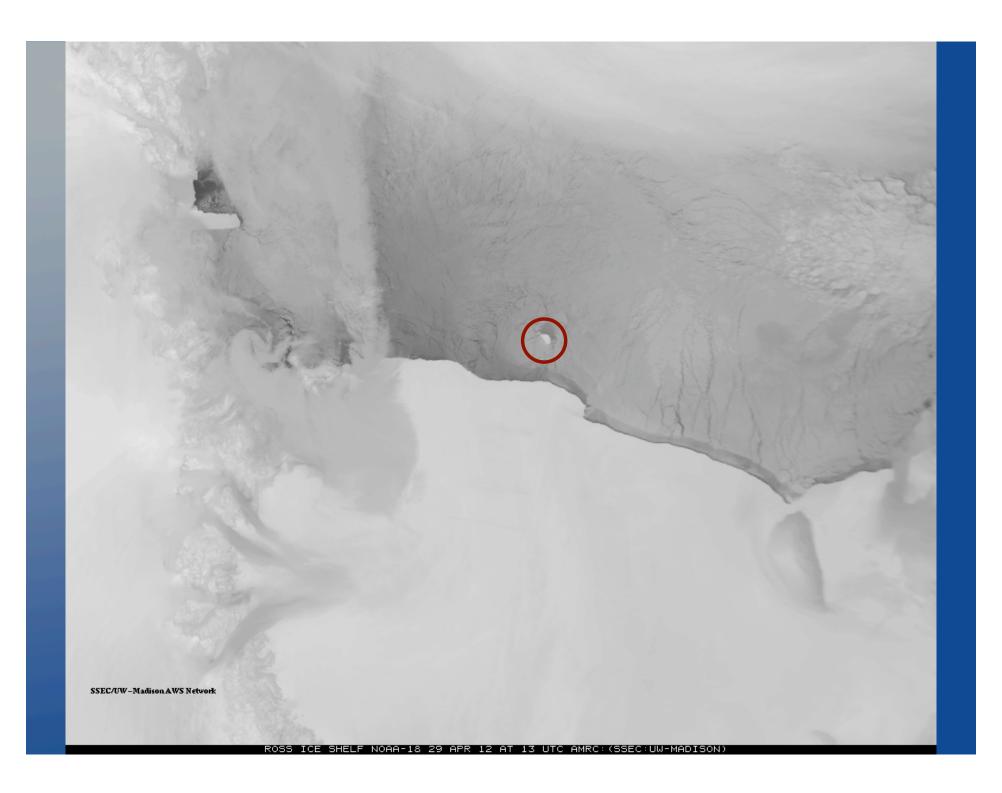

#### **Synopsis**

On 17 April 2012, Kay Lawson of University of Alaska reported to the AMRC that an iceberg was seen on the AMRC iceberg monitoring web pages.

Investigative effort by Ashley Brickl of Sauk Prairie Middle School (AMRC visitor) and Matthew Lazzara of the AMRC found the following imagery of the iceberg that appears to have calved from the Bay of Whales, near Little America, Antarctica between 31 January and 4 February 2012.

Lee Welhouse and Matthew Lazzara of the AMRC highlighted the imagery presented here.