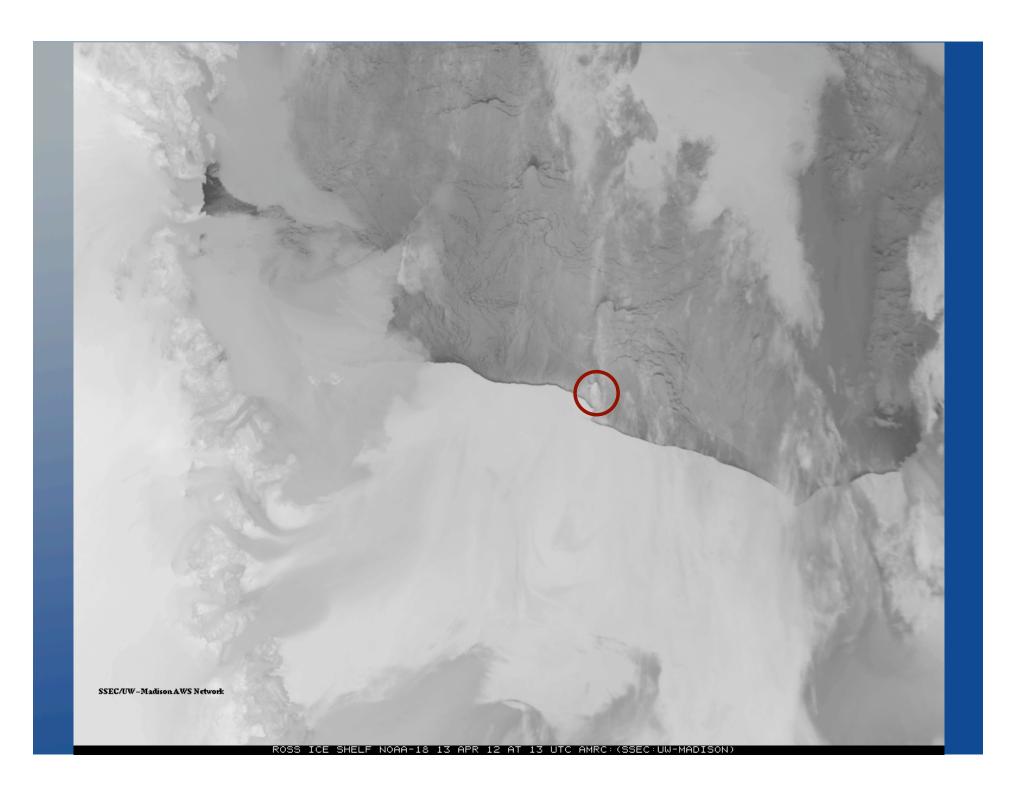

#### **Synopsis**

On 17 April 2012, Kay Lawson of University of Alaska reported to the AMRC that an iceberg was seen on the AMRC iceberg monitoring web pages.

Investigative effort by Ashley Brickl of Sauk Prairie Middle School (AMRC visitor) and Matthew Lazzara of the AMRC found the following imagery of the iceberg that appears to have calved from the Bay of Whales, near Little America, Antarctica between 31 January and 4 February 2012.

Lee Welhouse and Matthew Lazzara of the AMRC highlighted the imagery presented here.